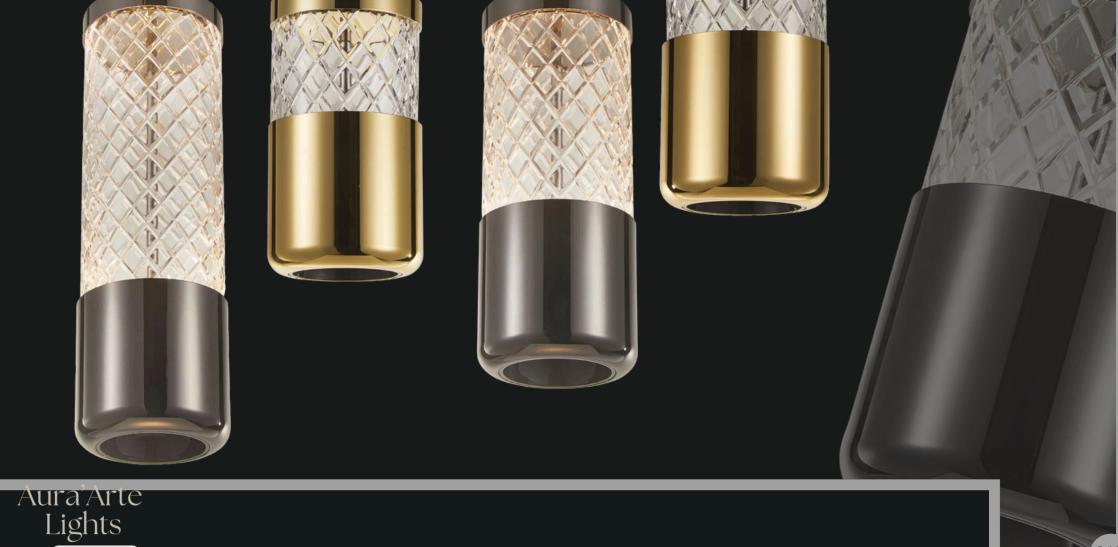

| Product No. : LG-037  | Size: D-6" H-17"  |
|-----------------------|-------------------|
| Color : Smoke Glass   | Lamp Type: 20W WW |
| COLOT . SITIOKE GLASS | Lamp Type: 20V    |

'H-17"

76

There is nothing more peaceful than a warm and beautiful setting of lights that matches your mood. Hang this pendant-like chandelier in your cozy spaces and feast your eyes with the much needed calm.

## LG-039

Bring grandeur to your understated interiors with the contemporary masterpiece. Designed intricately with smoky glass sheds holding the soft and warm lights, this pendant light is a musthave to complement with your grand settings.

Product No. : LG-039 Color : Smoke Glass Lamp Type: 30W WW

LG-040 Let your home be an epitome of modern architecture with this floor chandelier full of LG-041 soothing and warm luminescence.

| oduct No. : LG-041 | Size: D-11" H-60" |
|--------------------|-------------------|
|                    |                   |