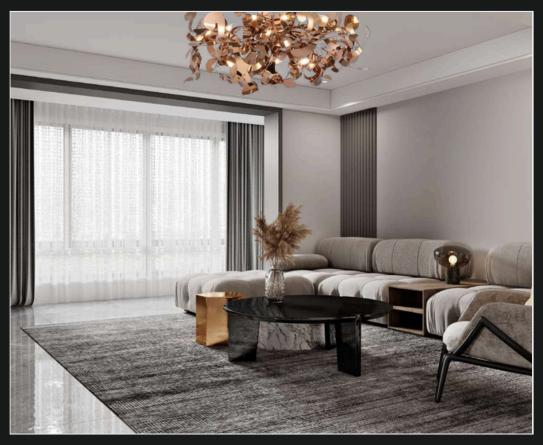

# LG-120

Experience a radiant evening full of romance and tranquillity under the calm and warmth of this stunning chandelier. When illuminated, this golden beauty merges well with the alluring glimmer making it feel like sunshine in your living room.

LG-122 Experience a radiant evening full of romance and tranquillity under the calm and warmth of this stunning chandelier. When illuminated, this golden beauty merges well with the alluring glimmer making it feel like sunshine in your living room.