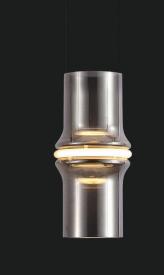

| Product No. : LG-037  | Size: D-6" H-17"  |
|-----------------------|-------------------|
| Color : Smoke Glass   | Lamp Type: 20W WW |
| COLOT . SITIOKE GLASS | Lamp Type: 20V    |

'H-17"

76

There is nothing more peaceful than a warm and beautiful setting of lights that matches your mood. Hang this pendant-like chandelier in your cozy spaces and feast your eyes with the much needed calm.