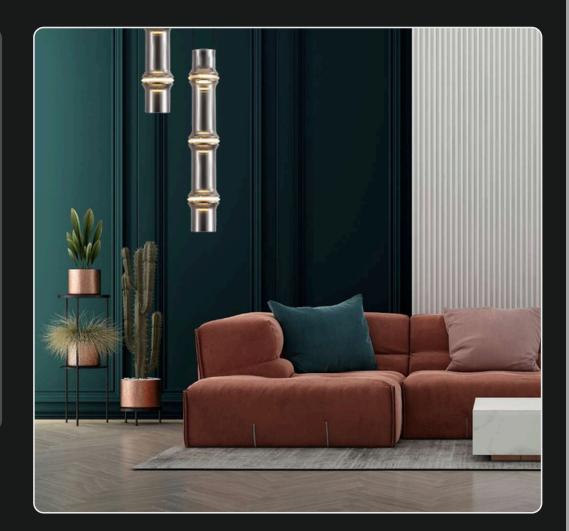

# LG-061

| Product No. : LG-061   | Size: D-14" H-16" |
|------------------------|-------------------|
| Color : Gunmetal Black | Lamp Type: 15W WW |
|                        |                   |

Aura'Arte Lights

122

A cureved body for a better support and low energy consuming light this clear metal lamp is a perfect bed-side accessory

Size: D-18" H-20"

Lamp Type: 20W WW