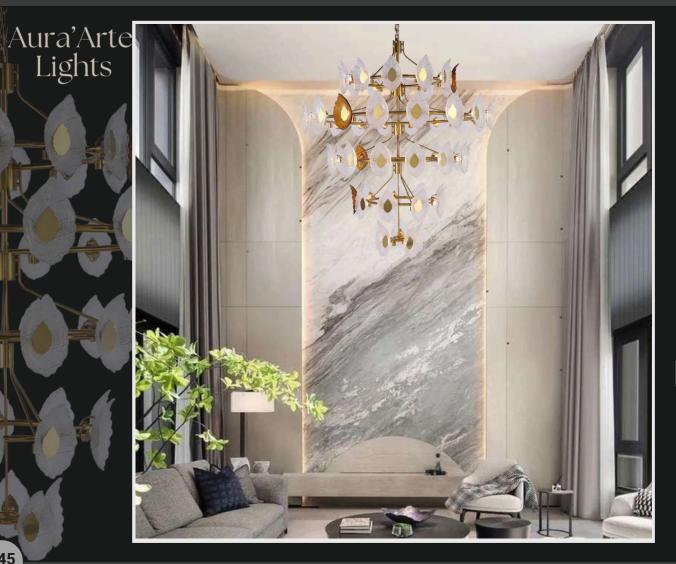

ts magnificent body.



| Product No. : LG-065   | Size: L-9" H-48"  |
|------------------------|-------------------|
| Color : Gunmetal Black | Lamp Type: 30W WW |
|                        |                   |





When most people think "chandelier", this classic design is what comes to mind. Stunning with an elabo- rate, four-runged frame in an antique rust finish, this beauty has glittering crystal beads strung all over its magnificent body.

Product No. : LG-069 Color : Gunmetal Black + Gold Size: D-24" H-32"

+ Gold Lamp Type: 30W WW





LG-070 When most people think "chandelier", this classic design is what comes to mind. Stunning with an elaborate, four-runged frame in an antique rust finish, this beauty has glittering crystal beads strung all over its magnificent body.













LG-072 When most people think "chandelier", this classic design is what comes to mind. Stunning with an elaborate, four-runged frame in an antique rust finish, this beauty has glittering crystal beads strung all over its magnificent body.

Product No. : LG-072

Size: D-66" H-72"

Color : Gold + Clear Finish

Lamp Type: 300W WW

















When most people think "chandelier", this classic design is what comes to mind. Stunning with an elaborate, four-runged frame in an antique rust finish, this beauty has glittering crystal beads strung all over its magnificent body.





158





Product No. : LG-078Size: D-34" H-72"Color : Gold + Clear glassLamp Type: 80W WW





When most people think "chandelier", this dastic closign is what comes to mind. Stunning with an elaborate, four-runge