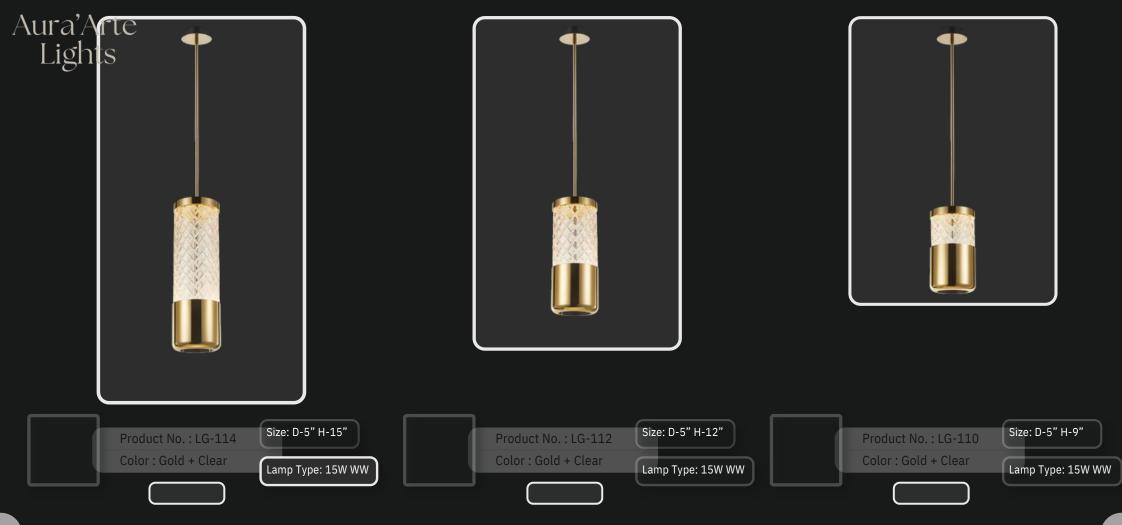

l over its magnificent body.



| ( | Product No. : LG-100           | Size: D-5" H-13" |
|---|--------------------------------|------------------|
|   | Color : Gold + Alabaster Glass | Lamp Type:G9x2   |
|   |                                |                  |









When most people think "chandelier", this classic design is what comes to mind. Stunning with an elaborate, four-runged frame in an antique rust finish, this beauty has glittering crystal beads strung all over its magnificent body.









When most people think "chandelier", this classic design is what comes to mind. Stunning with an elaborate, four-runged frame in an antique rust finish, this beauty has glittering crystal beads strung all over its magnificent body.







Lamp Type: 250W RGB

Aura'Arte Lights















### LG-117

When most people think "chandelier", this classic design is what comes to mind. Stunning with an elaborate, fourrunged frame in an antique rust finish, this beauty has glittering crystal beads strung all over its magnificent body.









# LG-120







Experience a radiant evening full of romance and tranquillity under the calm and warmth of this stunning chandelier. When illuminated, this golden beauty merges well with the alluring glimmer making it feel like sunshine in your living room.







LG-122 Experience a radiant evening full of romance and tranquillity under the calm and warmth of this stunning chandelier. When illuminated, this golden beauty merges well with the alluring glimmer making it feel like sunshine in your living room.





242

Aura'Arte

Lights