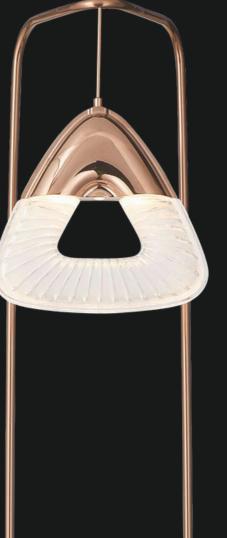

frame in an antique rust finish, this beauty has glittering crystal beads strung all over its magnificent body.

Product No. : LG-069 Color : Gunmetal Black + Gold Size: D-24" H-32"

+ Gold Lamp Type: 30W WW





LG-070 When most people think "chandelier", this classic design is what comes to mind. Stunning with an elaborate, four-runged frame in an antique rust finish, this beauty has glittering crystal beads strung all over its magnificent body.













LG-072 When most people think "chandelier", this classic design is what comes to mind. Stunning with an elaborate, four-runged frame in an antique rust finish, this beauty has glittering crystal beads strung all over its magnificent body.

Product No. : LG-072

Size: D-66" H-72"

Color : Gold + Clear Finish

Lamp Type: 300W WW

















When most people think "chandelier", this classic design is what comes to mind. Stunning with an elaborate, four-runged frame in an antique rust finish, this beauty has glittering crystal beads strung all over its magnificent body.





158





Product No. : LG-078Size: D-34" H-72"Color : Gold + Clear glassLamp Type: 80W WW





When most people think "chandelier", this dastic closign is what comes to mind. Stunning with an elaborate, four-runged frame in an antique rust finish, this beauty has sitten g crystal beads strung all over its has fifteen body.







Size: L-2" H-22"

Lamp Type: 15W WW

Aura'Arte





# LG-081 LG-082

When most people think "chandelier", this classic design is what comes to mind. Stunning with an elaborate, four-runged frame in an antique rust finis