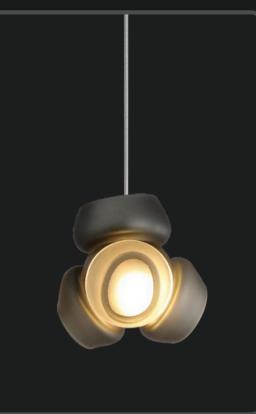

#### LG-001

Abstract designs that light up your world with soft glow. Available in subtle pearly shades this magnificent lamp shade can be used as singular unit or clustered chandelier for an elegant finish

| Product No. : LG-001  | Size: D-6" H-5" |
|-----------------------|-----------------|
| Color : White Frosted | Lamp Type: G9   |

Crafted with emphasis on height of space, this semi-opaque designed light showcases beauty of modern glass lamps which go with all modern settings.