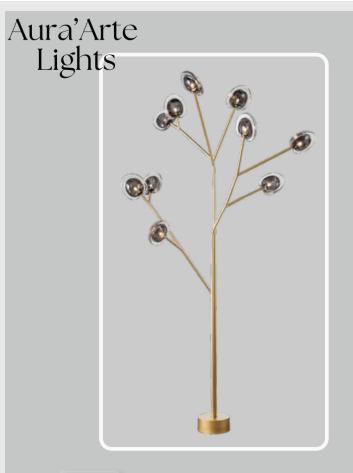

Aura'Arte Lights

LG-032 It's time to ditch the lights that makes you twitch your eyes and switch to this simple yet luxurious wall chandelier. This masterpiece is a classic must-have for your living room, bedroom or above your dinner table. The amber-gold glass globes gives a warm grandeur to your scenery while the black branch-like rods give a contemporary feel.

Product No.: LG-032

Color : Matt Gold + Smoke Glass Lamp Type: G4x10

Bring the elegance of nature into your iving room with this floor chan- delier or a classic and rustic touch. It gives an illumination of a beautiful golden tree that can be fashionably placed and lit up in the coziest corners of your room.