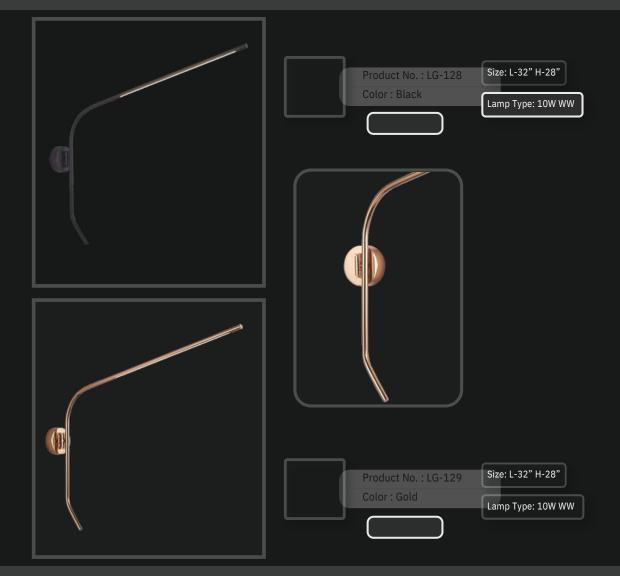

### LG-128 LG-129

There is nothing more peaceful than a warm and beautiful setting of lights that matches your mood. Hang this beautiful wall light in your cozy spaces and feast your eyes with the much needed calm.