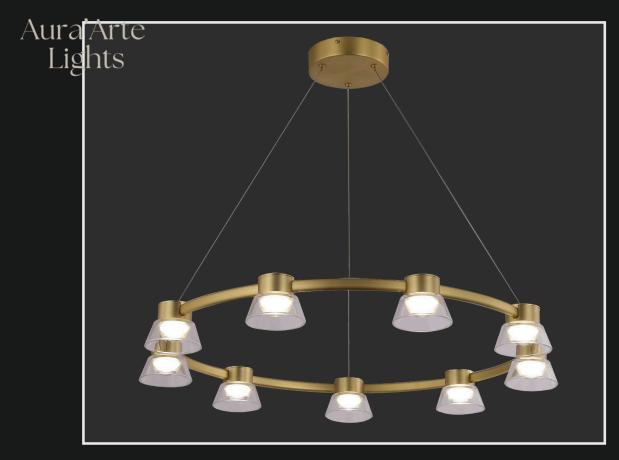

Product No. : LG-025

Color : Gunmetal Black + Smoke Glass

Lamp Type: 30W 3in1 LED

Size: D-24" H-3"

LG-026 A stunning ceiling light develops the mid-century modern style to your decor. Crafted of duarble metal, this 9-lamp semi flushed white lights is perfect for spreading the light in all directions profoundly

A great piece to have for brighter dining room, bedrooms, entryway with minimal space occupied while showcasing a striking look.

| Product No. : LG-027                 | Size: D-32" H-3"        |
|--------------------------------------|-------------------------|
| Color : Gunmetal Black + Smoke Glass | Lamp Type: 45W 3in1 LED |