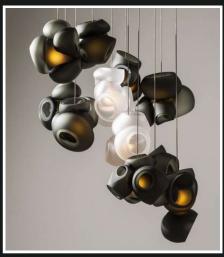

## LG-004

The evening that is dark, yet holds brightness! These dusky shades of lamps perfect for a intimate evening dinner scene or kitchen set-ups The matte finish edges are soften with the yellow bulbs and definitely makes the whole aesthetic better.

Product No. : LG-004 Size: D-7" H-6" Color : Black Frosted Lamp Type: G9

Product Feature

Product No.: LG-005

Size: D-7" H-6"

Color : White Frosted

If you love the lights, camera, action vibe! These hollow hanging lights are lovely addition to have in your homes and other spaces. Made from material that stays at a minimal heat temperature, these lights emit the best soft glowing light one enjoys being into.