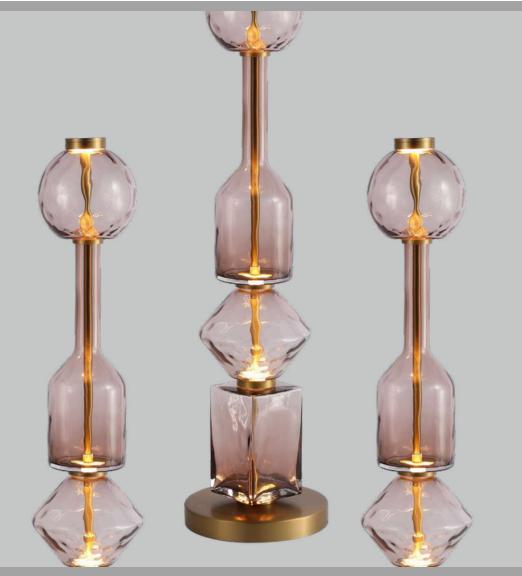

# LG-055

Living a fantastical/glorious night like the one in Arabian Nights is only a dream until you have this meticulously crafted floor lamp in your living room or bedroom. Composed of four aesthetically stacked geometric shapes, this statement-making lamp is an excellent addition to spaces designed to make you live your royal dreams.