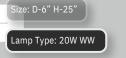

| Product No. : LG-037  | Size: D-6" H-17"  |
|-----------------------|-------------------|
| Color : Smoke Glass   | Lamp Type: 20W WW |
| COLOT . SITIOKE GLASS | Lamp Type: 20V    |

'H-17"

76

There is nothing more peaceful than a warm and beautiful setting of lights that matches your mood. Hang this pendant-like chandelier in your cozy spaces and feast your eyes with the much needed calm.