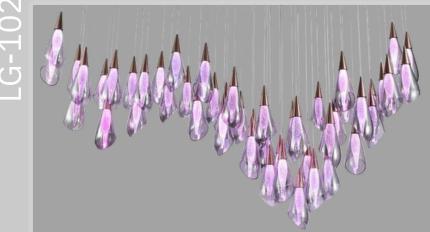

h, this beauty has glittering crystal beads strung all over its magnificent body.



| ( | Product No. : LG-100           | Size: D-5" H-13" |
|---|--------------------------------|------------------|
|   | Color : Gold + Alabaster Glass | Lamp Type:G9x2   |
|   |                                |                  |









When most people think "chandelier", this classic design is what comes to mind. Stunning with an elaborate, four-runged frame in an antique rust finish, this beauty has glittering crystal beads strung all over its magnificent body.









When most people think "chandelier", this classic design is what comes to mind. Stunning with an elaborate, four-runged frame in an antique rust finish, this beauty has glittering crystal beads strung all over its magnificent body.







Lamp Type: 250W RGB

Aura'Arte Lights















### LG-117

When most people think "chandelier", this classic design is what comes to mind. Stunning with an elaborate, fourrunged frame in an antique rust finish, this beauty has glittering crystal beads strung all over its magnificent body.









# LG-120







Experience a radiant evening full of romance and tranquillity under the calm and warmth of this stunning chandelier. When illuminated, this golden beauty merges well with the alluring glimmer making it feel like sunshine in your living room.







LG-122 Experience a radiant evening full of romance and tranquillity under the calm and warmth of this stunning chandelier. When illuminated, this golden beauty merges well with the alluring glimmer making it feel like sunsh