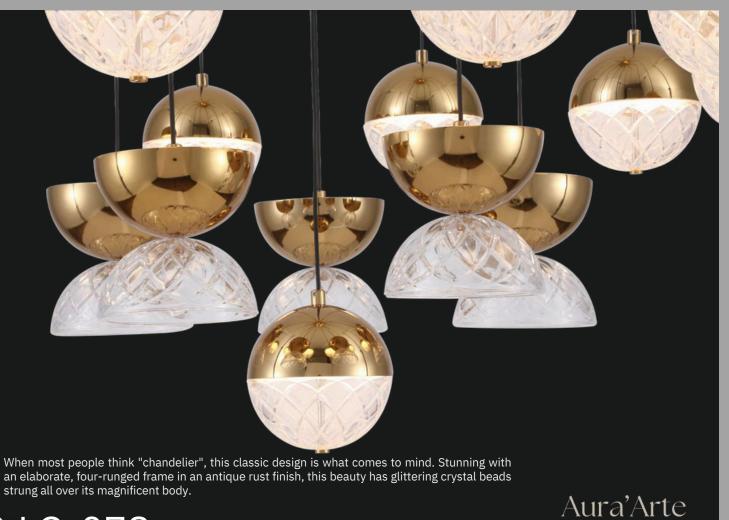

| Product No. : LG-022 | Size: D-32"      |
|----------------------|------------------|
| Color : French Gold  | Lamp Type: 60W W |

When most people think "chandelier", this classic design is what comes to mind. Stunning with an elaborate, four-runged frame in an antique rust finish, this beauty has glittering crystal beads strung all over its magnificent body.

When most people think "chandelier", this classic design is what comes to mind. Stunning with an elaborate, four-runged frame in an antique rust finish, this beauty has glittering crystal beads strung all over its magnificent body.