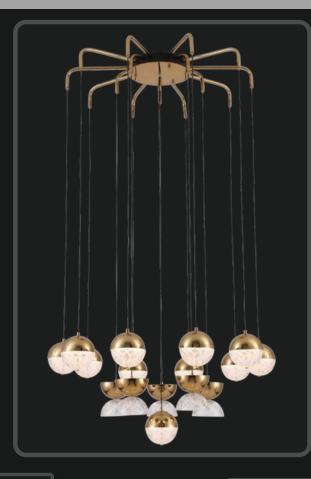

Golden lights encased in delicate shell covering which nestles the brilliant pearl like bulbs. This spectacular 8-Bulbed chandelier a perfect to make eye pop.

A gun-metal finish light acessory is the new trend. Avaliable in matte gray colour, this round canopy light is a mood setter.