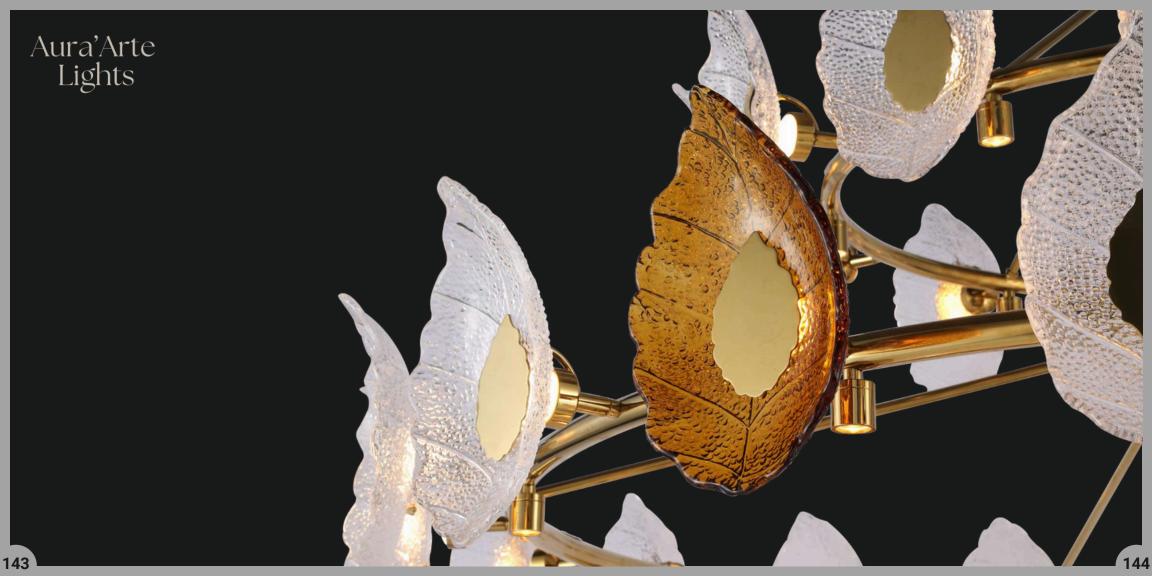

its magnificent body.



| Product No. : LG-065   | Size: L-9" H-48"  |
|------------------------|-------------------|
| Color : Gunmetal Black | Lamp Type: 30W WW |
|                        |                   |





When most people think "chandelier", this classic design is what comes to mind. Stunning with an elabo- rate, four-runged frame in an antique rust finish, this beauty has glittering crystal beads strung all over its magnificent body.

Product No. : LG-069 Color : Gunmetal Black + Gold Size: D-24" H-32"

+ Gold Lamp Type: 30W WW





LG-070 When most people think "chandelier", this classic design is what comes to mind. Stunning with an elaborate, four-runged frame in an antique rust finish, this beauty has glittering crystal beads strung all over its magnificent body.













LG-072 When most people think "chandelier", this classic design is what comes to mind. Stunning with an elaborate, four-runged frame in an antique rust finish, this beauty has glittering crystal beads strung all over its magnificent body.

Product No. : LG-072

Size: D-66" H-72"

Color : Gold + Clear Finish

Lamp Type: 300W WW

















When most people think "chandelier", this classic design is what comes to mind. Stunning with an elaborate, four-runged frame in an antique rust finish, this beauty has glittering crystal beads strung all over its magnificent body.





158





Product No. : LG-078Size: D-34" H-72"Color : Gold + Clear glassLamp Type: 80W WW





When most people think "chandelier", this dastic closign is what comes to mind. Stunning with an elaborate, four-run