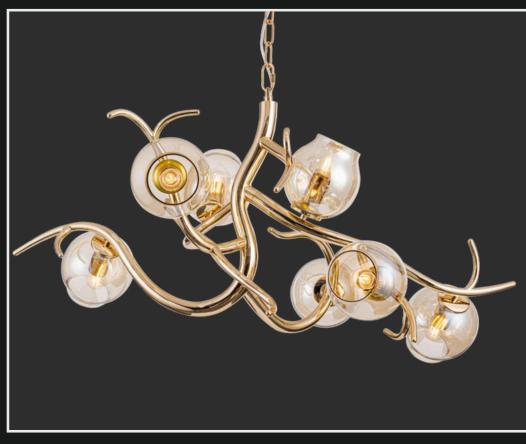

Elegance comes in all shapes and sizes, and this classic chandelier is in its perfect epitome. The hues of amber and rustic glass globes ensembled in the golden branch-like gives a natural touch of a luminous garden within your home.