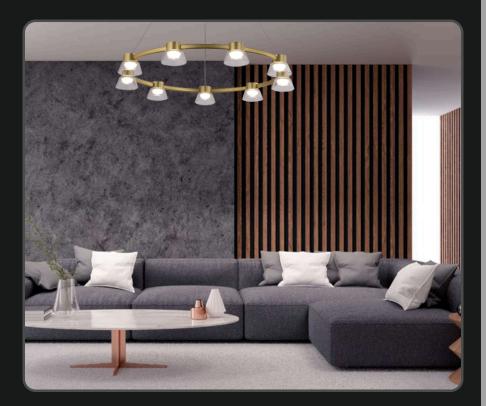

Product No. : LG-025

Color : Gunmetal Black + Smoke Glass

Lamp Type: 30W 3in1 LED

Size: D-24" H-3"

LG-026 A stunning ceiling light develops the mid-century modern style to your decor. Crafted of duarble metal, this 9-lamp semi flushed white lights is perfect for spreading the light in all directions profoundly

A great piece to have for brighter dining room, bedrooms, entryway with minimal space occupied while showcasing a striking look.

| Product No. : LG-027                 | Size: D-32" H-3"        |
|--------------------------------------|-------------------------|
| Color : Gunmetal Black + Smoke Glass | Lamp Type: 45W 3in1 LED |