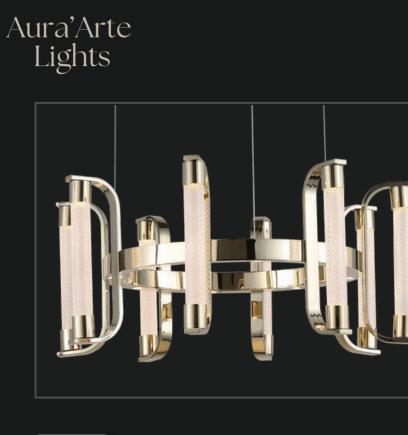

Aura'Arte Lights

174

LG-088 When most people think "chandelier", this classic design is what comes to mind. Stunning with an elaborate, four-runged frame in an antique rust finish, this beauty has glittering crystal beads strung all over its magnificent body.

Color : Matt Gold Finish

Lamp Type: 50W WW

LG-089 When most people think "chandelier", this classic design is what comes to mind. Stunning with an elaborate, four-runged frame in an antique rust finish, this beauty has glittering crystal beads strung all over its magnificent body.