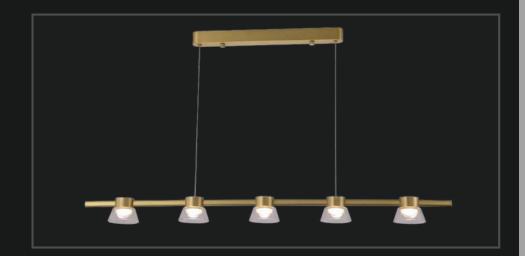

oke Glass

Lamp Type: 30W 3in1 LED

Size: D-24" H-3"









LG-026 A stunning ceiling light develops the mid-century modern style to your decor. Crafted of duarble metal, this 9-lamp semi flushed white lights is perfect for spreading the light in all directions profoundly



A great piece to have for brighter dining room, bedrooms, entryway with minimal space occupied while showcasing a striking look.



| Product No. : LG-027                 | Size: D-32" H-3"        |
|--------------------------------------|-------------------------|
| Color : Gunmetal Black + Smoke Glass | Lamp Type: 45W 3in1 LED |







LG-028 If you are one of those who perfer fixtures in simole structure for sake of ease and relaxed mood in the urban set-ups this linear pendant chandlier is your must have piece.













A perfect evening dinner calls for good meals, company and elegant lights over your dinner table. This sleek and stylish light gives a powerful illumination and a graceful aura to a beautiful evening with your family and friends.

Elegance comes in all shapes and sizes, and this classic chandelier is in its perfect epitome. The hues of amber and rustic glass globes ensembled in the golden branch-like gives a natural touch of a luminous garden within your home.



| Product No.: LG-031             | Size: L-48" W-30" H-60" |
|---------------------------------|-------------------------|
| Color : Matt Gold + Smoke Glass | Lamp Type: G4x9         |
|                                 |                         |

Aura'Arte Lights







LG-032 It's time to ditch the lights that makes