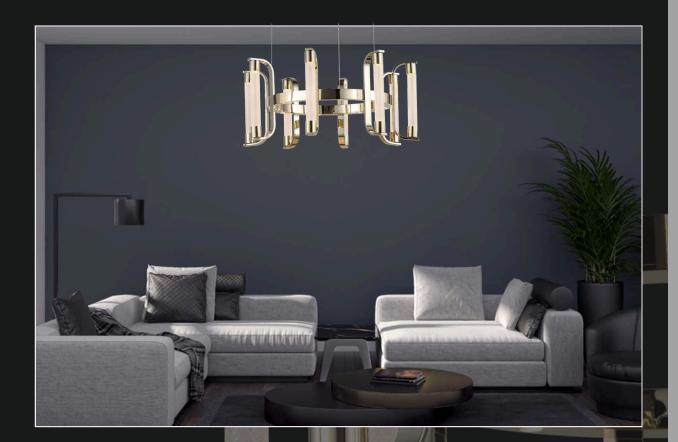

Aura'Arte Lights

174

LG-088 When most people think "chandelier", this classic design is what comes to mind. Stunning with an elaborate, four-runged frame in an antique rust finish, this beauty has glittering crystal beads strung all over its magnificent body.

Color : Matt Gold Finish

Lamp Type: 50W WW

LG-089 When most people think "chandelier", this classic design is what comes to mind. Stunning with an elaborate, four-runged frame in an antique rust finish, this beauty has glittering crystal beads strung all over its magnificent body.