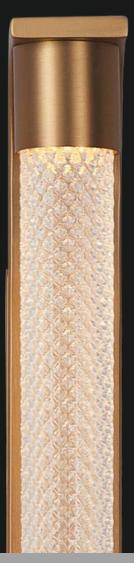

te, four-runged frame in an antique rust finish, this beauty has glittering crystal beads strung all over its magnificent body.

Product No. : LG-072

Size: D-66" H-72"

Color : Gold + Clear Finish

Lamp Type: 300W WW

















When most people think "chandelier", this classic design is what comes to mind. Stunning with an elaborate, four-runged frame in an antique rust finish, this beauty has glittering crystal beads strung all over its magnificent body.





158





Product No. : LG-078Size: D-34" H-72"Color : Gold + Clear glassLamp Type: 80W WW





When most people think "chandelier", this dastic closign is what comes to mind. Stunning with an elaborate, four-runged frame in an antique rust finish, this beauty has sitten g crystal beads strung all over its has fifteen body.







Size: L-2" H-22"

Lamp Type: 15W WW

Aura'Arte





# LG-081 LG-082

When most people think "chandelier", this classic design is what comes to mind. Stunning with an elaborate, four-runged frame in an antique rust finish, this beauty has glittering crystal beads strung all over its magnificent body. Aura'Arte



Size: D-12" H-72"

Lamp Type: 45W WW

083

IG-

When most people think "chandelier", this classic design is what comes to mind. Stunning with an elaborate, four-runged frame in an antique rust finish, this beauty has glittering crystal beads strung all over its magnificent body.



When most people think "chandelier", this classic design is what comes to mind. Stunning with an elaborate, four-runged frame in an antique rust finish, this beauty has glittering crystal beads strun