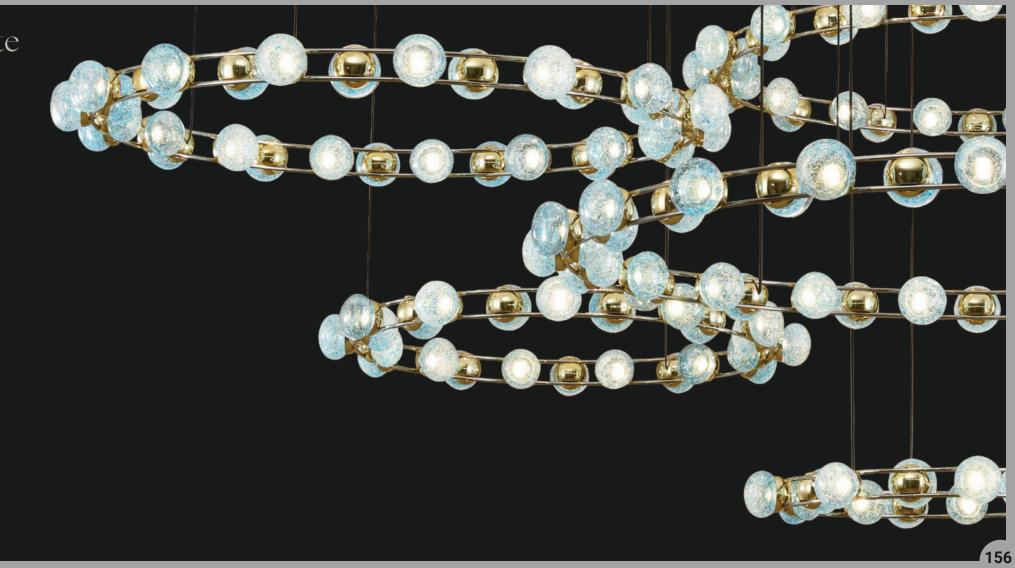

n an antique rust finish, this beauty has glittering crystal beads strung all over its magnificent body.

Product No. : LG-069 Color : Gunmetal Black + Gold Size: D-24" H-32"

+ Gold Lamp Type: 30W WW





LG-070 When most people think "chandelier", this classic design is what comes to mind. Stunning with an elaborate, four-runged frame in an antique rust finish, this beauty has glittering crystal beads strung all over its magnificent body.













LG-072 When most people think "chandelier", this classic design is what comes to mind. Stunning with an elaborate, four-runged frame in an antique rust finish, this beauty has glittering crystal beads strung all over its magnificent body.

Product No. : LG-072

Size: D-66" H-72"

Color : Gold + Clear Finish

Lamp Type: 300W WW

















When most people think "chandelier", this classic design is what comes to mind. Stunning with an elaborate, four-runged frame in an antique rust finish, this beauty has glittering crystal beads strung all over its magnificent body.





158





Product No. : LG-078Size: D-34" H-72"Color : Gold + Clear glassLamp Type: 80W WW





When most people think "chandelier", this dastic closign is what comes to mind. Stunning with an elaborate, four-runged frame in an antique rust finish, this beauty has sitten g crystal beads strung all over its has fifteen body.







Size: L-2" H-22"

Lamp Type: 15W WW

Aura'Arte





# LG-081 LG-082

When most people think "chandelier", this classic design is what comes to mind. Stunning with an elaborate, four-runged frame in an antique rust finish, this