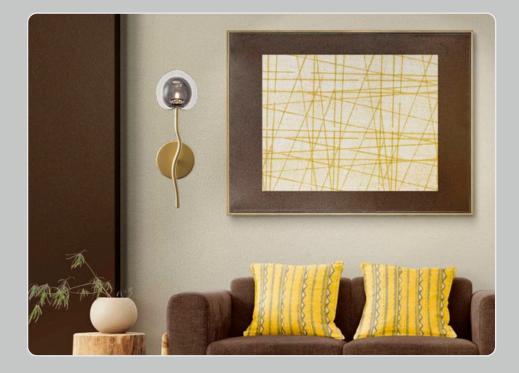

Product No. : LG-033 Color : Matt Gold + Smoke Glass

Size: L-16" H-32" Product No. : LG-035 Color : Amber + Gold Lamp Type: E27

Product No. : LG-034 Color : Amber + Gold

LG-034 LG-

Mount this super cheerful and glamorous light on the most boring walls of your house and make them the new talk of your neighbourhood. Featuring two glass globes with a tint of smoky grey, the whole aesthetic gives a beautiful assumption of two illuminating flowers on a wall.