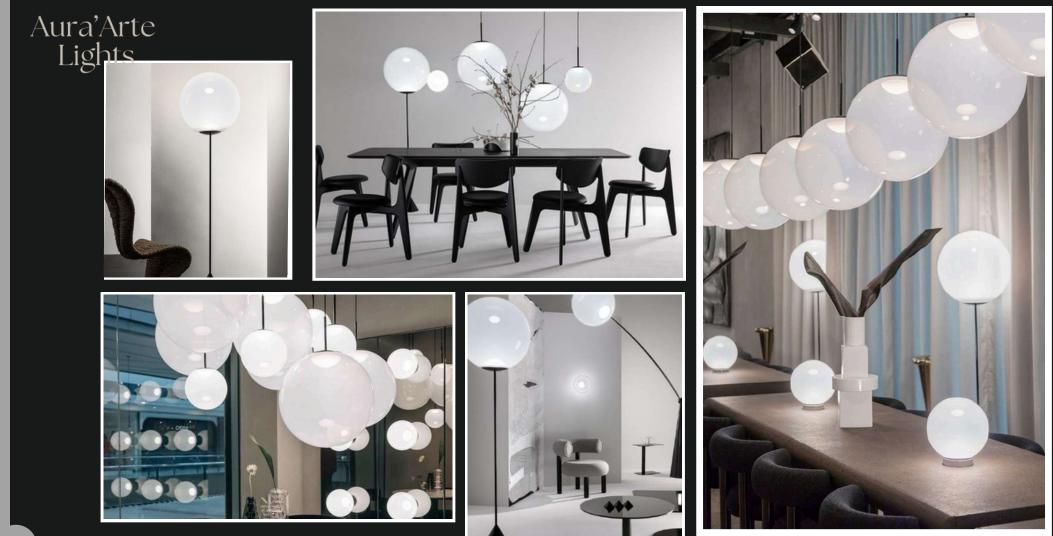

re lovely addition to have in your homes and other spaces. Made from material that stays at a minimal heat temperature, these lights emit the best soft glowing light one enjoys being into.



| Product No. : LG-006  | Size: D-7" H-6" |
|-----------------------|-----------------|
| Color : Black Frosted | Lamp Type: G9   |



#### Product No. : LG-007 Color : White + Black Frosted Lamp Type: G9X5

## LG-007

Redefine your rooms with the utmost elegant and modern bling lights. These cluster lights sum up to be contemporary look to any interiors.



## LG-008

Evoking all that's beautiful, a beauty that's crafted to embellish your spaces through the amber and golden shades. These mystically pretty lights are a must buy.





Product No. : LG-008 Color : White + Black Frosted Lamp Type: G9X7





Product No. : LG-010 Color : Black + Milky Glass



The white charm this pendant light showers down, is just like an elegant angel glow. Can be used as a singular unit or in series, this light is simple yet zesty.





LG-013 LG-

01 E

Smoked lunar features a single seeded glass globe for more compact spaces. This design works well of trendy interiors that call for a show.

28







LG-01 9 s delicate as this appears, this golden metallic finish rose bud haped lights are all the features which makes this chandelier a right fit for spa lounges, living rooms and luxe restros.





36

Lights

## LG-020

Vertical Spiral fitting for heighted setups, this free-flowing rose climber chandelier is a great piece to bring out glamour for the rooms you use it in.





Product No. : LG-020 Color