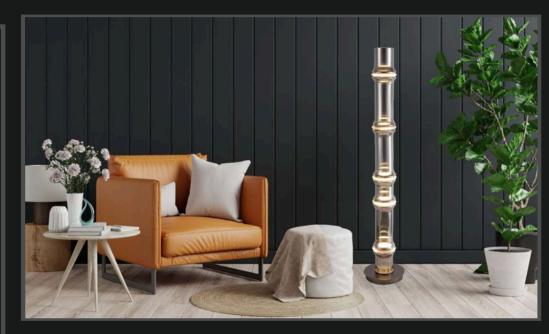

# LG-061

| Product No. : LG-061   | Size: D-14" H-16" |
|------------------------|-------------------|
| Color : Gunmetal Black | Lamp Type: 15W WW |
|                        |                   |

Aura'Arte Lights

122

A cureved body for a better support and low energy consuming light this clear metal lamp is a perfect bed-side accessory

Size: D-18" H-20"

Lamp Type: 20W WW