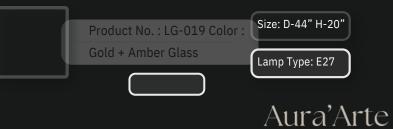

## LG-020

Vertical Spiral fitting for heighted setups, this free-flowing rose climber chandelier is a great piece to bring out glamour for the rooms you use it in.

Product No. : LG-020 Color : Gold + Amber Glass Lamp Type: E27