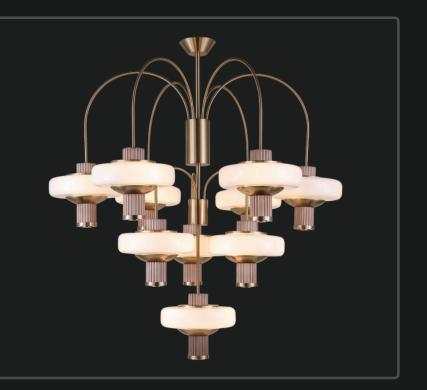

|                  |





ݣ

Bring home the exquisite glimmers of this beautifully crafted table lamp shaped like a royal hookah. The elegant design gives a classic Romanian touch while giving warm reflections when illuminated next to your couch, bed or workstation.



# G-126



Bring home the exquisite glimmers of this beautifully crafted table lamp shaped like a royal hookah. The elegant design gives a classic Romanian touch while giving warm reflections when illuminated next to your couch, bed or workstation.





### LG-128 LG-129

There is nothing more peaceful than a warm and beautiful setting of lights that matches your mood. Hang this beautiful wall light in your cozy spaces and feast your eyes with the much needed calm.

249

Aura'Arte 🖉

Lights









#### LG-101

When most people think "chandelier", this classic design is what comes to mind. Stunning with an elaborate, four-runged frame in an antique rust finish, this beauty has glittering crystal beads strung all over its magnificent body.