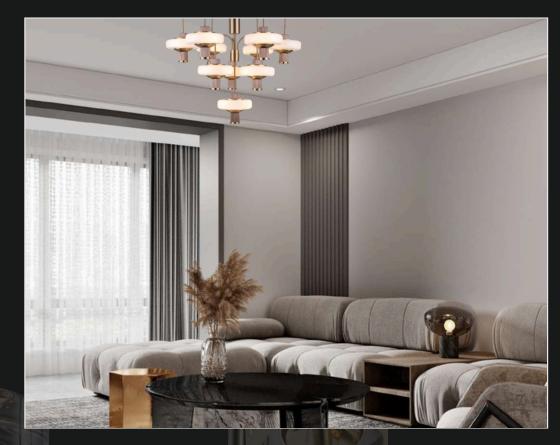

glittering crystal beads strung all over its magnificent body.









### LG-099

When most people think "chandelier", this classic design is what comes to mind. Stunning with an elaborate, fourrunged frame in an antique rust finish, this beauty has glittering crystal beads strung all over its magnificent body.



### LG-100

When most people think "chandelier", this classic design is what comes to mind. Stunning with an elaborate, four-runged frame in an antique rust finish, this beauty has glittering crystal beads strung all over its magnificent body.



| ( | Product No. : LG-100           | Size: D-5" H-13" |
|---|--------------------------------|------------------|
|   | Color : Gold + Alabaster Glass | Lamp Type:G9x2   |
|   |                                |                  |









When most people think "chandelier", this classic design is what comes to mind. Stunning with an elaborate, four-runged frame in an antique rust finish, this beauty has glittering crystal beads strung all over its magnificent body.









When most people think "chandelier", this classic design is what comes to mind. Stunning with an elaborate, four-runged frame in an antique rust finish, this beauty has glittering crystal beads strung all over its magnificent body.







Lamp Type: 250W RGB

Aura'Arte Lights















### LG-117

When most people think "chandelier", this classic design is what comes to mind. Stunning with an elaborate, fourrunged frame in an antique rust finish, this beauty has glittering crystal beads strung all over its magnificent body.









# LG-120