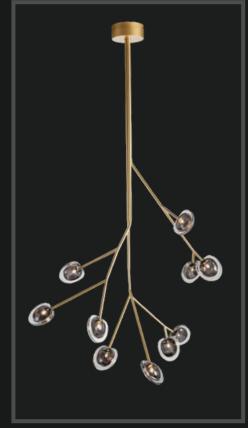

Elegance comes in all shapes and sizes, and this classic chandelier is in its perfect epitome. The hues of amber and rustic glass globes ensembled in the golden branch-like gives a natural touch of a luminous garden within your home.