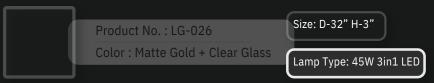

A great piece to have for brighter dining room, bedrooms, entryway with minimal space occupied while showcasing a striking look.

| Product No. : LG-027                 | Size: D-32" H-3"        |
|--------------------------------------|-------------------------|
| Color : Gunmetal Black + Smoke Glass | Lamp Type: 45W 3in1 LED |