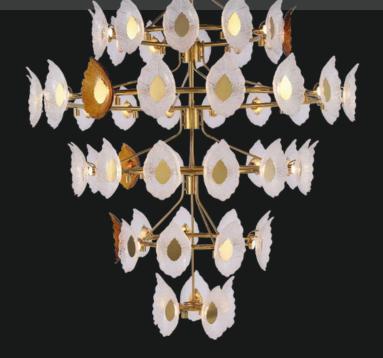

LG-013 LG-

01 E

Smoked lunar features a single seeded glass globe for more compact spaces. This design works well of trendy interiors that call for a show.

28

LG-01 9 s delicate as this appears, this golden metallic finish rose bud haped lights are all the features which makes this chandelier a right fit for spa lounges, living rooms and luxe restros.

36

Lights