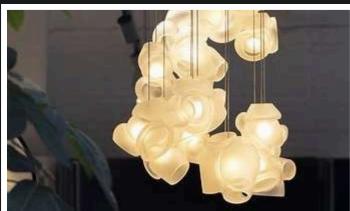

Golden lights encased in delicate shell covering which nestles the brilliant pearl like bulbs. This spectacular 8-Bulbed chandelier a perfect to make eye pop.

A gun-metal finish light acessory is the new trend. Avaliable in matte gray colour, this round canopy light is a mood setter.