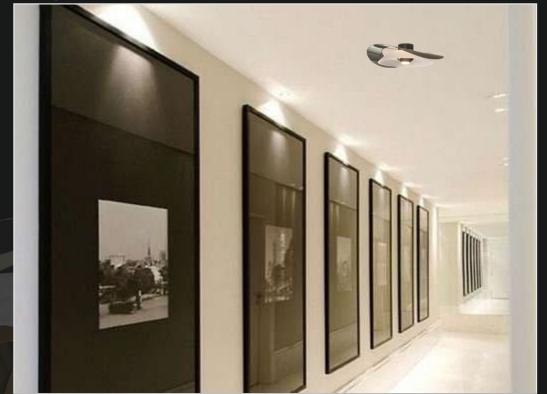

| Product No. : LG-065   | Size: L-9" H-48"  |
|------------------------|-------------------|
| Color : Gunmetal Black | Lamp Type: 30W WW |
|                        |                   |

When most people think "chandelier", this classic design is what comes to mind. Stunning with an elabo- rate, four-runged frame in an antique rust finish, this beauty has glittering crystal beads strung all over its magnificent body.