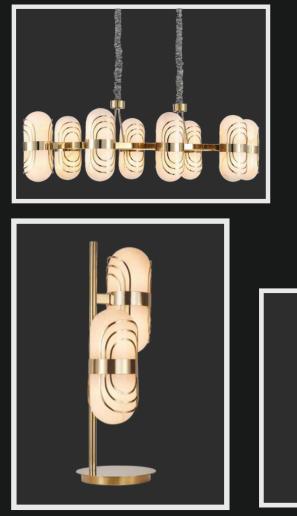

Aura'Arte Lights

LG-032 It's time to ditch the lights that makes you twitch your eyes and switch to this simple yet luxurious wall chandelier. This masterpiece is a classic must-have for your living room, bedroom or above your dinner table. The amber-gold glass globes gives a warm grandeur to your scenery while the black branch-like rods give a contemporary feel.

Product No.: LG-032

Color : Matt Gold + Smoke Glass Lamp Type: G4x10

Bring the elegance of nature into your iving room with this floor chan- delier or a classic and rustic touch. It gives an illumination of a beautiful golden tree that can be fashionably placed and lit up in the coziest corners of your room.