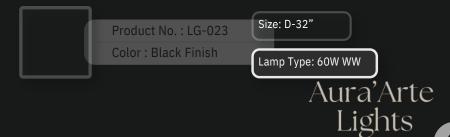

| Product No. : LG-022 | Size: D-32"      |
|----------------------|------------------|
| Color : French Gold  | Lamp Type: 60W W |

When most people think "chandelier", this classic design is what comes to mind. Stunning with an elaborate, four-runged frame in an antique rust finish, this beauty has glittering crystal beads strung all over its magnificent body.