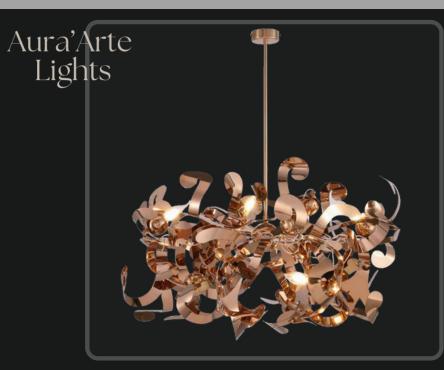

LG-122 Experience a radiant evening full of romance and tranquillity under the calm and warmth of this stunning chandelier. When illuminated, this golden beauty merges well with the alluring glimmer making it feel like sunshine in your living room.