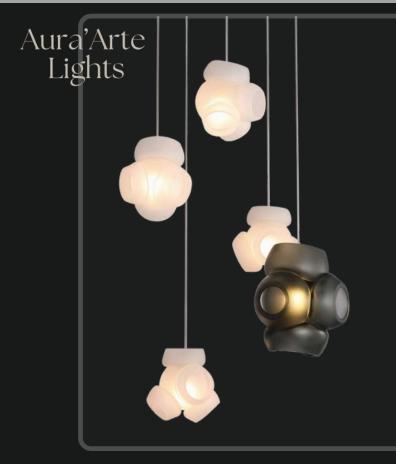

#### Product No. : LG-007 Color : White + Black Frosted Lamp Type: G9X5

## LG-007

Redefine your rooms with the utmost elegant and modern bling lights. These cluster lights sum up to be contemporary look to any interiors.