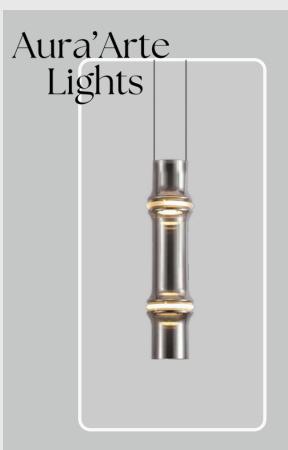

| Product No. : LG-037  | Size: D-6" H-17"  |
|-----------------------|-------------------|
| Color : Smoke Glass   | Lamp Type: 20W WW |
| COLOT . SITIOKE GLASS | Lamp Type: 20V    |

'H-17"

76

There is nothing more peaceful than a warm and beautiful setting of lights that matches your mood. Hang this pendant-like chandelier in your cozy spaces and feast your eyes with the much needed calm.