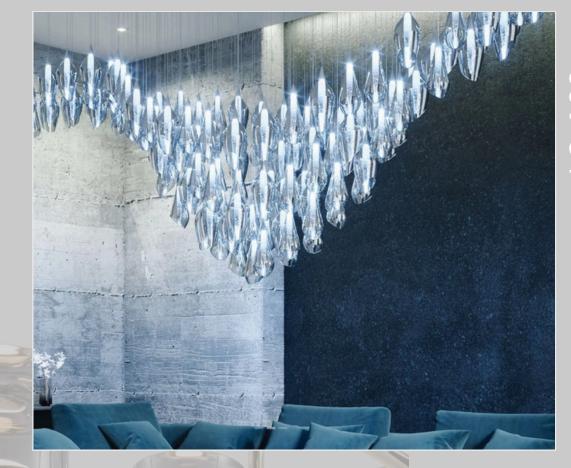

#### LG-101

When most people think "chandelier", this classic design is what comes to mind. Stunning with an elaborate, four-runged frame in an antique rust finish, this beauty has glittering crystal beads strung all over its magnificent body.