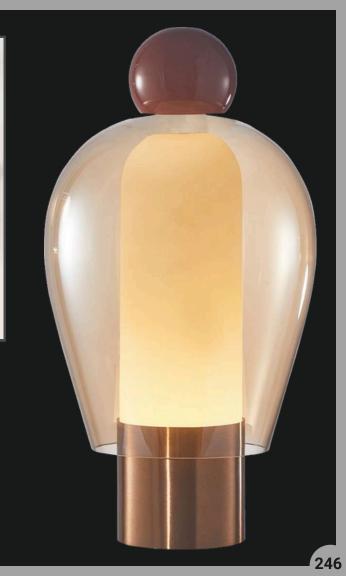

242

Aura'Arte

Lights

LG-125 Sesign is what comes to mind. Stunning with an elaborate, four-runged frame in an antique rust finish, this beauty has glittering crystal beads strung all over its magnificent body.

| Product No. : LG-125        | Size: D-8" H-16" |
|-----------------------------|------------------|
| Color : Amber + Gold Finish | Lamp Type: 10W   |
|                             |                  |