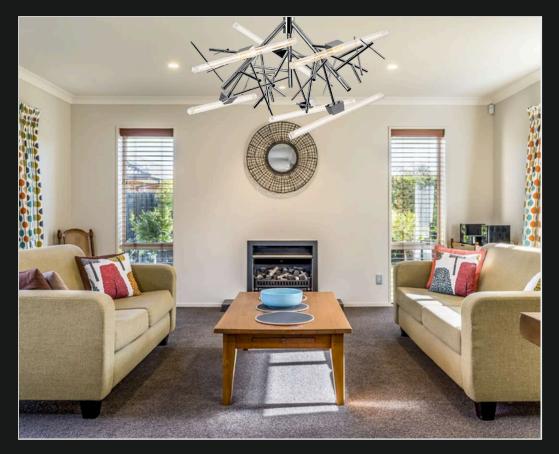

Crackling and sleek looking chandelier is a new thing. This multi tube chandelier is a new creative outlook over traditionally designed to suit the modern layouts of 21st Century lifestyle. These glossy clear tubes and delicates soft golden straws make this piece an stunner.

| Product No. : LG-022 | Size: D-32"      |
|----------------------|------------------|
| Color : French Gold  | Lamp Type: 60W W |

When most people think "chandelier", this classic design is what comes to mind. Stunning with an elaborate, four-runged frame in an antique rust finish, this beauty has glittering crystal beads strung all over its magnificent body.