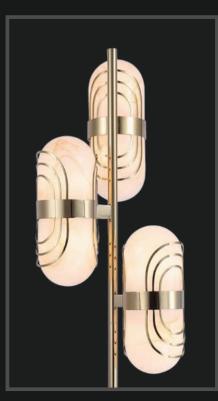

## **G-**095

people think "chandelier", design is what comes to ng with an elaborate, fourin an antique rust finish, as glittering crystal beads r its magnificent body.

| Product No. : LG-095           | Size: D-17" H-72" |
|--------------------------------|-------------------|
| Color : Gold + Alabaster Glass | Lamp Type: G9x8   |
|                                |                   |