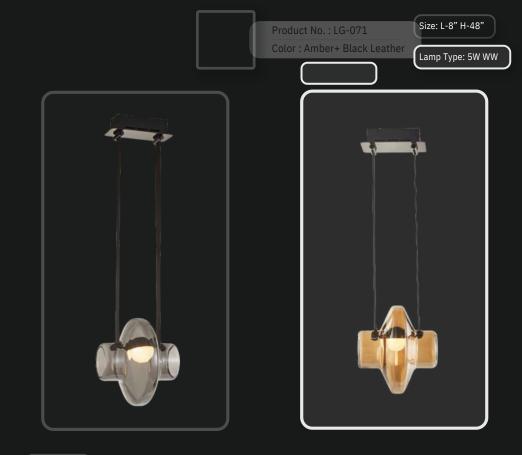

Product No. : LG-069 Color : Gunmetal Black + Gold Size: D-24" H-32"

+ Gold Lamp Type: 30W WW

LG-070 When most people think "chandelier", this classic design is what comes to mind. Stunning with an elaborate, four-runged frame in an antique rust finish, this beauty has glittering crystal beads strung all over its magnificent body.

LG-072 When most people think "chandelier", this classic design is what comes to mind. Stunning with an elaborate, four-runged frame in an antique rust finish, this beauty has glittering crystal beads strung all over its magnificent body.

Product No. : LG-072

Size: D-66" H-72"

Color : Gold + Clear Finish

Lamp Type: 300W WW

When most people think "chandelier", this classic design is what comes to mind. Stunning with an elaborate, four-runged frame in an antique rust finish, this beauty has glittering crystal beads strung all over its magnificent body.