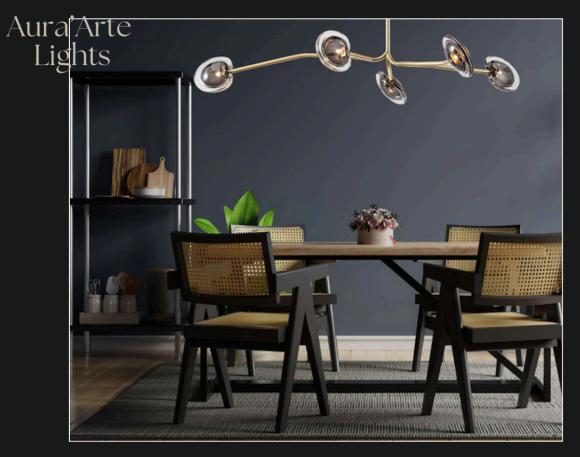

Elegance comes in all shapes and sizes, and this classic chandelier is in its perfect epitome. The hues of amber and rustic glass globes ensembled in the golden branch-like gives a natural touch of a luminous garden within your home.