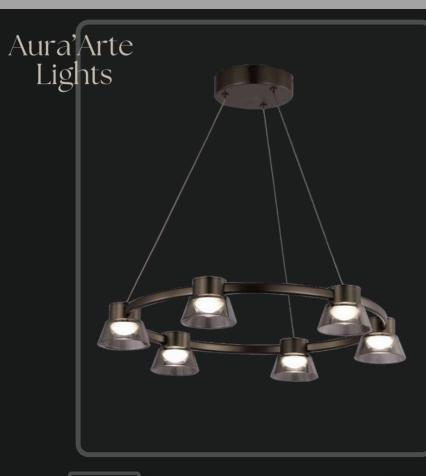

If you want something to refresh your dining ensemble or living interior, consider our 6-light chandelier. The canopy supports the lights and can be adjusted as per the heights for building dramatic levels of lights and shadows.