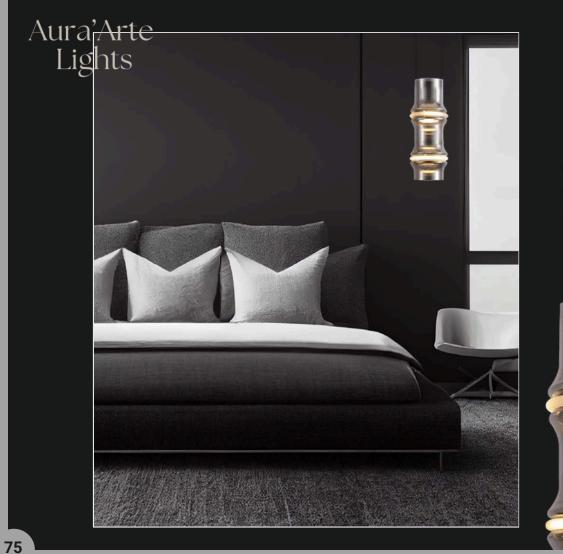

| Product No. : LG-037  | Size: D-6" H-17"  |
|-----------------------|-------------------|
| Color : Smoke Glass   | Lamp Type: 20W WW |
| COLOT . SITIOKE GLASS | Lamp Type: 20V    |

'H-17"

76

There is nothing more peaceful than a warm and beautiful setting of lights that matches your mood. Hang this pendant-like chandelier in your cozy spaces and feast your eyes with the much needed calm.