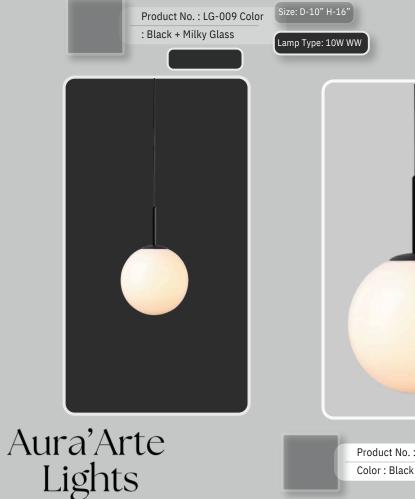

Product No. : LG-010 Color : Black + Milky Glass

The white charm this pendant light showers down, is just like an elegant angel glow. Can be used as a singular unit or in series, this light is simple yet zesty.