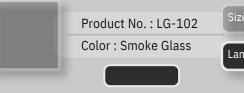

| Product No. : LG-037  | Size: D-6" H-17"  |
|-----------------------|-------------------|
| Color : Smoke Glass   | Lamp Type: 20W WW |
| COLOT . SITIOKE GLASS | Lamp Type: 20V    |

'H-17"

76

There is nothing more peaceful than a warm and beautiful setting of lights that matches your mood. Hang this pendant-like chandelier in your cozy spaces and feast your eyes with the much needed calm.