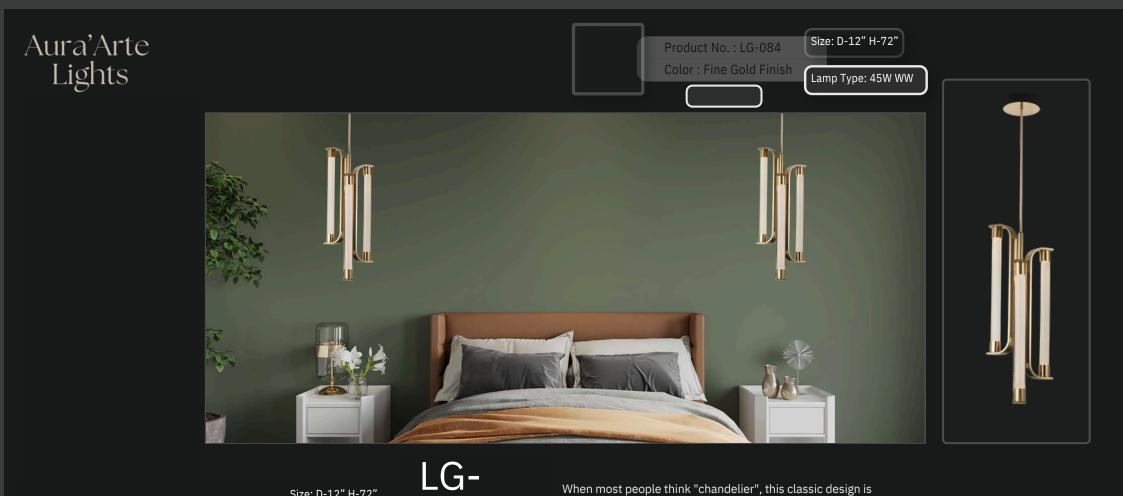

Size: D-12" H-72"

Lamp Type: 45W WW

083

IG-

When most people think "chandelier", this classic design is what comes to mind. Stunning with an elaborate, four-runged frame in an antique rust finish, this beauty has glittering crystal beads strung all over its magnificent body.