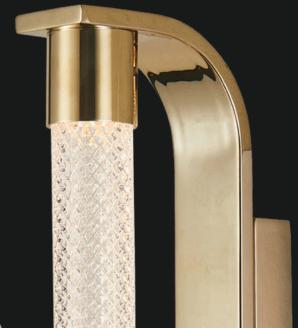

rate, four-runged frame in an antique rust finish, this beauty has glittering crystal beads strung all over its magnificent body.

Product No. : LG-072

Size: D-66" H-72"

Color : Gold + Clear Finish

Lamp Type: 300W WW

















When most people think "chandelier", this classic design is what comes to mind. Stunning with an elaborate, four-runged frame in an antique rust finish, this beauty has glittering crystal beads strung all over its magnificent body.





158





Product No. : LG-078Size: D-34" H-72"Color : Gold + Clear glassLamp Type: 80W WW





When most people think "chandelier", this dastic closign is what comes to mind. Stunning with an elaborate, four-runged frame in an antique rust finish, this beauty has sitten g crystal beads strung all over its has fifteen body.







Size: L-2" H-22"

Lamp Type: 15W WW

Aura'Arte





# LG-081 LG-082

When most people think "chandelier", this classic design is what comes to mind. Stunning with an elaborate, four-runged frame in an antique rust finish, this beauty has glittering crystal beads strung all over its magnificent body. Aura'Arte



Size: D-12" H-72"

Lamp Type: 45W WW

083

IG-

When most people think "chandelier", this classic design is what comes to mind. Stunning with an elaborate, four-runged frame in an antique rust finish, this beauty has glittering crystal beads strung all over its magnificent body.



When most people think "chandelier", this classic design is what comes to mind. Stunning with an elaborate, four-runged frame in an antique rust finish, this beauty has glittering crystal beads str