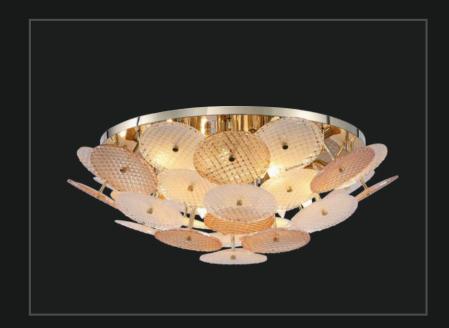

Golden lights encased in delicate shell covering which nestles the brilliant pearl like bulbs. This spectacular 8-Bulbed chandelier a perfect to make eye pop.

A gun-metal finish light acessory is the new trend. Avaliable in matte gray colour, this round canopy light is a mood setter.