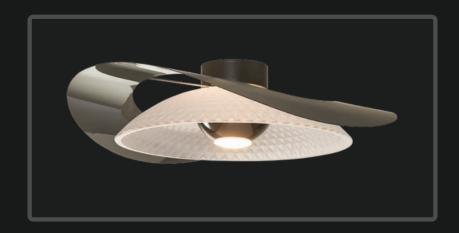

| Product No. : LG-065   | Size: L-9" H-48"  |
|------------------------|-------------------|
| Color : Gunmetal Black | Lamp Type: 30W WW |
|                        |                   |

When most people think "chandelier", this classic design is what comes to mind. Stunning with an elabo- rate, four-runged frame in an antique rust finish, this beauty has glittering crystal beads strung all over its magnificent body.