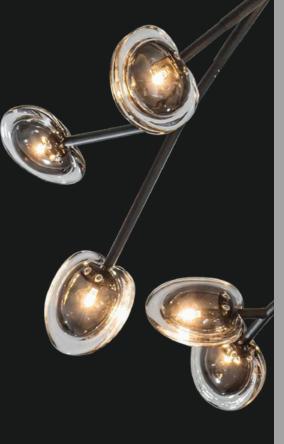

| Product No.: LG-031             | Size: L-48" W-30" H-60" |
|---------------------------------|-------------------------|
| Color : Matt Gold + Smoke Glass | Lamp Type: G4x9         |
|                                 |                         |

Aura'Arte Lights

LG-032 It's time to ditch the lights that makes you twitch your eyes and switch to this simple yet luxurious wall chandelier. This masterpiece is a classic must-have for your living room, bedroom or above your dinner table. The amber-gold glass globes gives a warm grandeur to your scenery while the black branch-like rods give a contemporary feel.