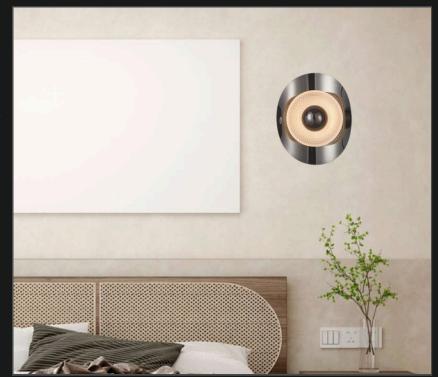

A curved body for a better support and low energy consuming light this clear metal lamp is a perfect bed-side accessory