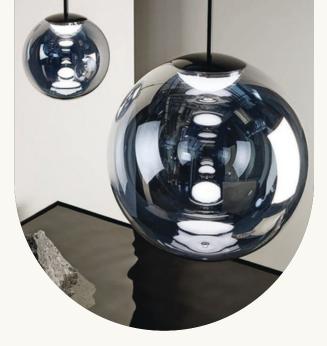

|
|                             |                  |





ݣ

Bring home the exquisite glimmers of this beautifully crafted table lamp shaped like a royal hookah. The elegant design gives a classic Romanian touch while giving warm reflections when illuminated next to your couch, bed or workstation.



# G-126



Bring home the exquisite glimmers of this beautifully crafted table lamp shaped like a royal hookah. The elegant design gives a classic Romanian touch while giving warm reflections when illuminated next to your couch, bed or workstation.





### LG-128 LG-129

There is nothing more peaceful than a warm and beautiful setting of lights that matches your mood. Hang this beautiful wall light in your cozy spaces and feast your eyes with the much needed calm.

249

Aura'Arte 🖉

Lights









#### LG-101

When most people think "chandelier", this classic design is what comes to mind. Stunning with an elaborate, four-runged frame in an antique rust finish, this beauty has glittering crystal beads strung all over its magnificent body.