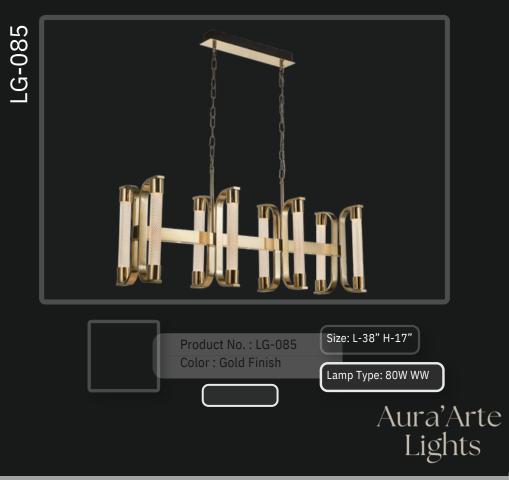

When most people think "chandelier", this classic design is what comes to mind. Stunning with an elaborate, four-runged frame in an antique rust finish, this beauty has glittering crystal beads strung all over its magnificent body.