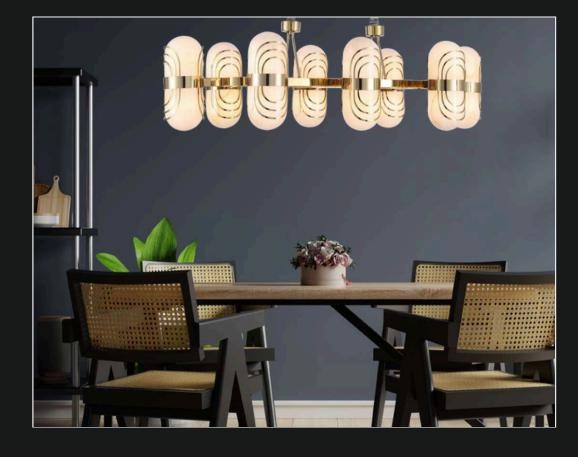

## **G-**095

people think "chandelier", design is what comes to ng with an elaborate, fourin an antique rust finish, as glittering crystal beads r its magnificent body.

| Product No. : LG-095           | Size: D-17" H-72" |
|--------------------------------|-------------------|
| Color : Gold + Alabaster Glass | Lamp Type: G9x8   |
|                                |                   |