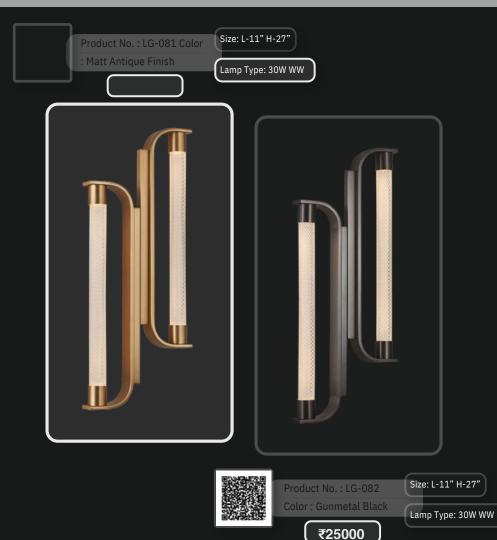

# LG-081 LG-082

When most people think "chandelier", this classic design is what comes to mind. Stunning with an elaborate, four-runged frame in an antique rust finish, this beauty has glittering crystal beads strung all over its magnificent body. Aura'Arte