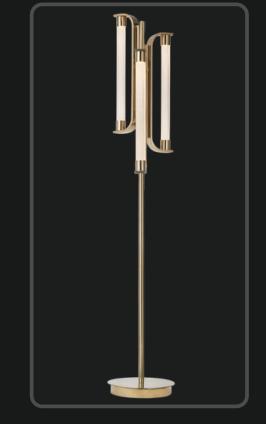

# LG-120

Experience a radiant evening full of romance and tranquillity under the calm and warmth of this stunning chandelier. When illuminated, this golden beauty merges well with the alluring glimmer making it feel like sunshine in your living room.

LG-122 Experience a radiant evening full of romance and tranquillity under the calm and warmth of this stunning chandelier. When illuminated, this golden beauty merges well with the alluring glimmer making it feel like sunshine in your living room.