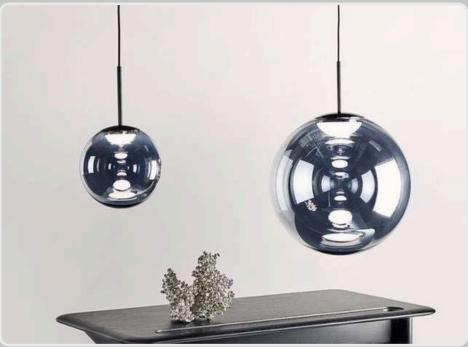

LG-013 LG-

01 E

Smoked lunar features a single seeded glass globe for more compact spaces. This design works well of trendy interiors that call for a show.

28

LG-01 9 s delicate as this appears, this golden metallic finish rose bud haped lights are all the features which makes this chandelier a right fit for spa lounges, living rooms and luxe restros.