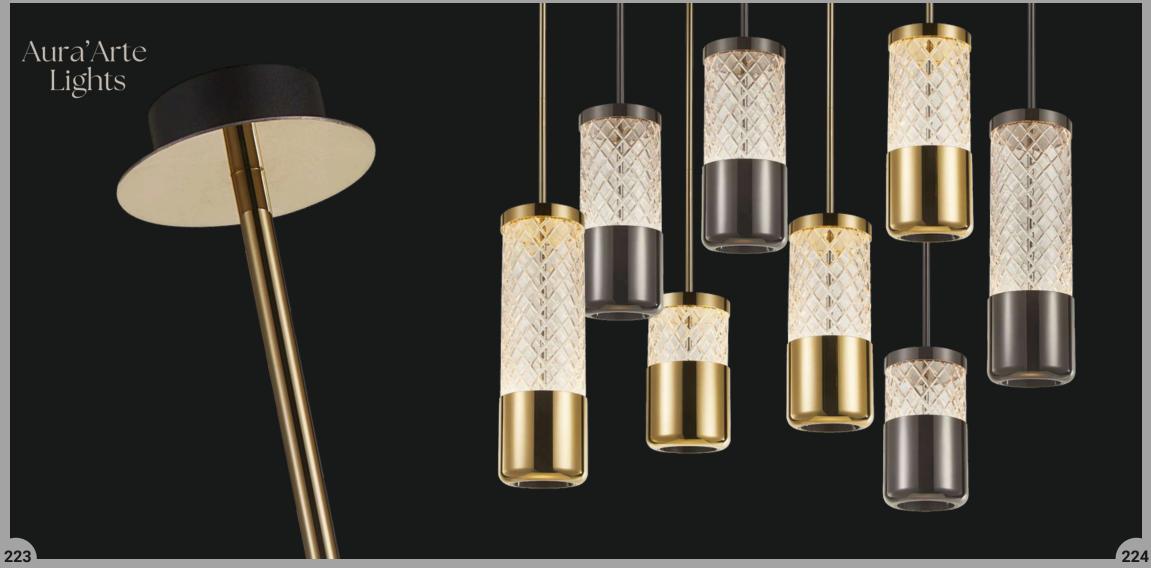

When most people think "chandelier", this classic design is what comes to mind. Stunning with an elaborate, four-runged frame in an antique rust finish, this beauty has glittering crystal beads strung all over its magnificent body.

Lamp Type: 250W RGB

Aura'Arte Lights