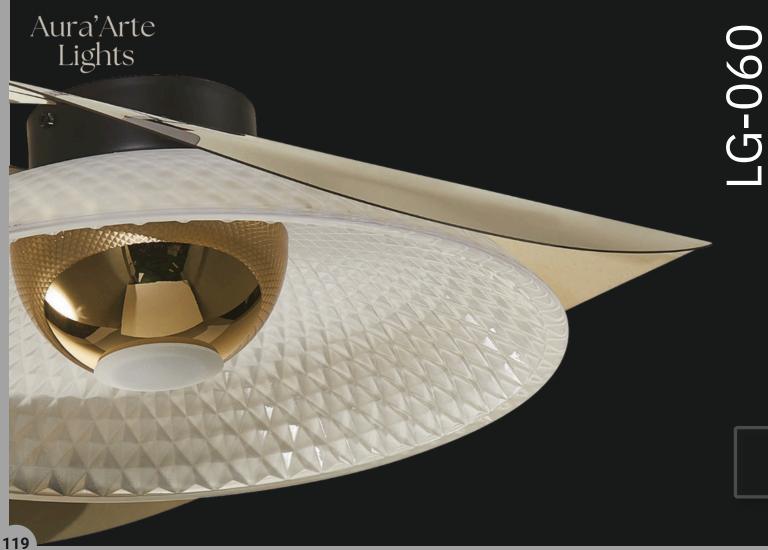

elier a perfect to make eye pop.









A gun-metal finish light acessory is the new trend. Avaliable in matte gray colour, this round canopy light is a mood setter.









#### LG-058

Modern in style, the buttoned shaped bulb is encased in the metal body, giving it a protective look. Best suited for outdoor installations.





| Product No. : LG-058 | Size: D |
|----------------------|---------|
| Color : Gold Finish  | Lamp T  |
|                      |         |





A gun-metal finish light acessory is the new trend. Avaliable in matte gray colour, this round canopy light is a mood setter.





| Product No. : LG-059   | Size: D-14" H-16" |
|------------------------|-------------------|
| Color : Gunmetal Black | Lamp Type: 15W WW |
|                        |                   |





When most people think "chandelier", this classic design is what comes to mind. Stunning with an elaborate, four-runged frame in an antique rust finish, this beauty has glittering crystal beads strung all over its magnificent body.



A curved body for a better support and low energy consuming light this clear metal lamp is a perfect bed-side accessory

# LG-061

| Product No. : LG-061   | Size: D-14" H-16" |
|------------------------|-------------------|
| Color : Gunmetal Black | Lamp Type: 15W WW |
|                        |                   |

Aura'Arte Lights

122





A cureved body for a better support and low energy consuming light this clear metal lamp is a perfect bed-side accessory



Size: D-18" H-20"

Lamp Type: 20W WW



## LG-063

A gun-metal finish light acessory is th