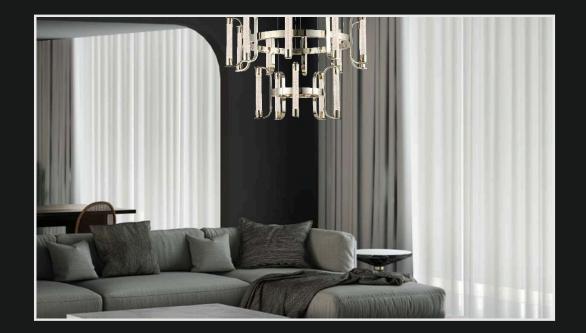

cent body. Aura'Arte



Size: D-12" H-72"

Lamp Type: 45W WW

083

IG-

When most people think "chandelier", this classic design is what comes to mind. Stunning with an elaborate, four-runged frame in an antique rust finish, this beauty has glittering crystal beads strung all over its magnificent body.



When most people think "chandelier", this classic design is what comes to mind. Stunning with an elaborate, four-runged frame in an antique rust finish, this beauty has glittering crystal beads strung all over its magnificent body.





171

# LG-086

When most people think "chandelier", this classic design is what comes to mind. Stunning with an elaborate, fourrunged frame in an antique rust finish, this beauty has glittering crystal beads strung all over its magnificent body.



172





173

LG-087 When most people think "chandelier", this classic design is what comes to mind. Stunning with an elaborate, four-runged frame in an antique rust finish, this beauty has glittering crystal beads strung all over its magnificent body.





Aura'Arte Lights

174







LG-088 When most people think "chandelier", this classic design is what comes to mind. Stunning with an elaborate, four-runged frame in an antique rust finish, this beauty has glittering crystal beads strung all over its magnificent body.



Color : Matt Gold Finish

Lamp Type: 50W WW

LG-089 When most people think "chandelier", this classic design is what comes to mind. Stunning with an elaborate, four-runged frame in an antique rust finish, this beauty has glittering crystal beads strung all over its magnificent