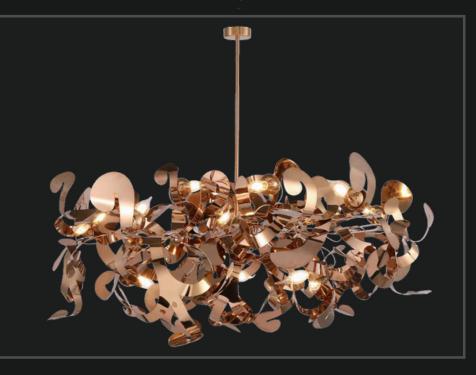

# LG-120

Experience a radiant evening full of romance and tranquillity under the calm and warmth of this stunning chandelier. When illuminated, this golden beauty merges well with the alluring glimmer making it feel like sunshine in your living room.

LG-122 Experience a radiant evening full of romance and tranquillity under the calm and warmth of this stunning chandelier. When illuminated, this golden beauty merges well with the alluring glimmer making it feel like sunshine in your living room.