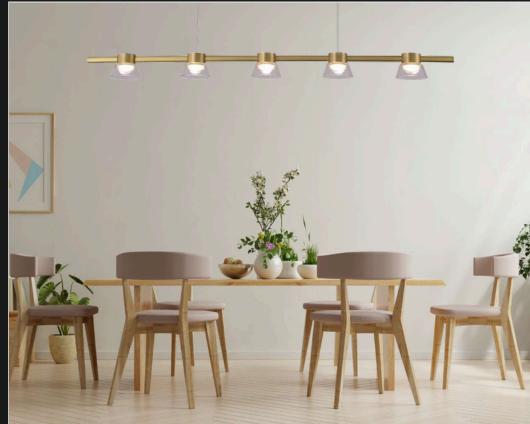

chandelier. The canopy supports the lights and can be adjusted as per the heights for building dramatic levels of lights and shadows.

Product No. : LG-025

Color : Gunmetal Black + Smoke Glass

Lamp Type: 30W 3in1 LED

Size: D-24" H-3"









LG-026 A stunning ceiling light develops the mid-century modern style to your decor. Crafted of duarble metal, this 9-lamp semi flushed white lights is perfect for spreading the light in all directions profoundly



A great piece to have for brighter dining room, bedrooms, entryway with minimal space occupied while showcasing a striking look.



| Product No. : LG-027                 | Size: D-32" H-3"        |
|--------------------------------------|-------------------------|
| Color : Gunmetal Black + Smoke Glass | Lamp Type: 45W 3in1 LED |







LG-028 If you are one of those who perfer fixtures in simole structure for sake of ease and relaxed mood in the urban set-ups this linear pendant chandlier is your must have piece.













A perfect evening dinner calls for good meals, company and elegant lights over your dinner table. This sleek and stylish light gives a powerful illumination and a graceful aura to a beautiful evening with your family and friends.

Elegance comes in all shapes and sizes, and this classic chandelier is in its perfect epitome. The hues of amber and rustic glass globes ensembled in the golden branch-like gives a natural touch of a luminous garden within your home.



| Product No.: LG-031             | Size: L-48" W-30" H-60" |
|---------------------------------|-------------------------|
| Color : Ma