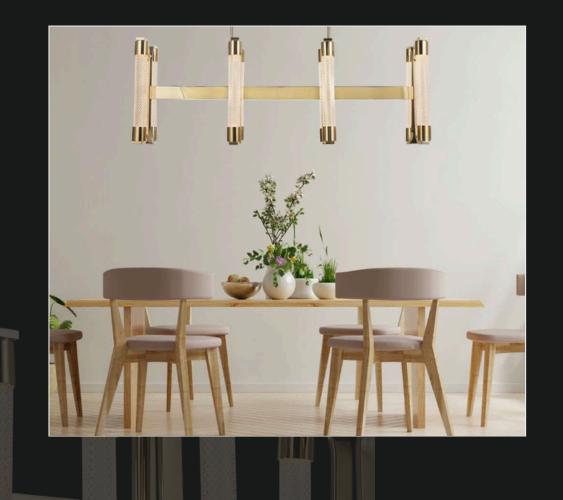

When most people think "chandelier", this classic design is what comes to mind. Stunning with an elaborate, four-runged frame in an antique rust finish, this beauty has glittering crystal beads strung all over its magnificent body.