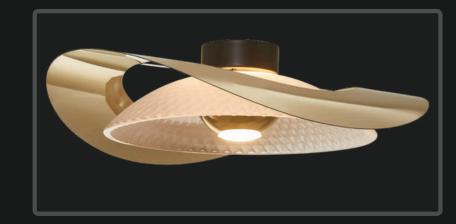

light is a mood setter.





| Product No. : LG-059   | Size: D-14" H-16" |
|------------------------|-------------------|
| Color : Gunmetal Black | Lamp Type: 15W WW |
|                        |                   |





When most people think "chandelier", this classic design is what comes to mind. Stunning with an elaborate, four-runged frame in an antique rust finish, this beauty has glittering crystal beads strung all over its magnificent body.



A curved body for a better support and low energy consuming light this clear metal lamp is a perfect bed-side accessory

# LG-061

| Product No. : LG-061   | Size: D-14" H-16" |
|------------------------|-------------------|
| Color : Gunmetal Black | Lamp Type: 15W WW |
|                        |                   |

Aura'Arte Lights

122





A cureved body for a better support and low energy consuming light this clear metal lamp is a perfect bed-side accessory



Size: D-18" H-20"

Lamp Type: 20W WW



## LG-063

A gun-metal finish light acessory is the new trend. Avaliable in matte gray colour, this round canopy light is a mood setter.









When most people think "chandelier", this classic design is what comes to mind. Stunning with an elaborate, fourrunged frame in an antique rust finish, this beauty has glittering crystal beads strung all over its magnificent body.



| Product No. : LG-065   | Size: L-9" H-48"  |
|------------------------|-------------------|
| Color : Gunmetal Black | Lamp Type: 30W WW |
|                        |                   |





When most people think "chandelier", this classic design is