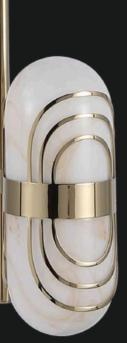

## **G-**095

people think "chandelier", design is what comes to ng with an elaborate, fourin an antique rust finish, as glittering crystal beads r its magnificent body.

| Product No. : LG-095           | Size: D-17" H-72" |
|--------------------------------|-------------------|
| Color : Gold + Alabaster Glass | Lamp Type: G9x8   |
|                                |                   |