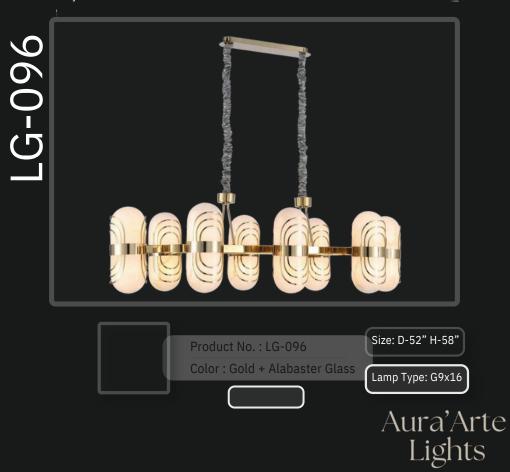

## **G-**095

people think "chandelier", design is what comes to ng with an elaborate, fourin an antique rust finish, as glittering crystal beads r its magnificent body.

| Product No. : LG-095           | Size: D-17" H-72" |
|--------------------------------|-------------------|
| Color : Gold + Alabaster Glass | Lamp Type: G9x8   |
|                                |                   |