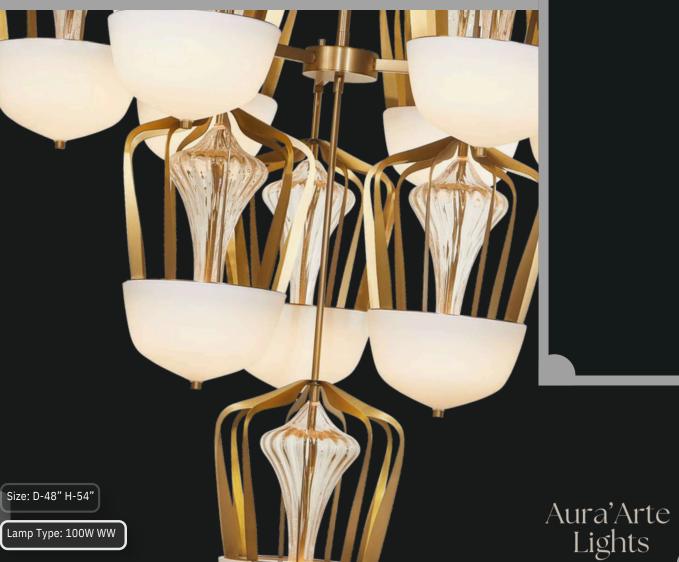

Product No. : LG-094

Color : Brushed Copper Finish + Milky Glass

Aura'Arte Lights