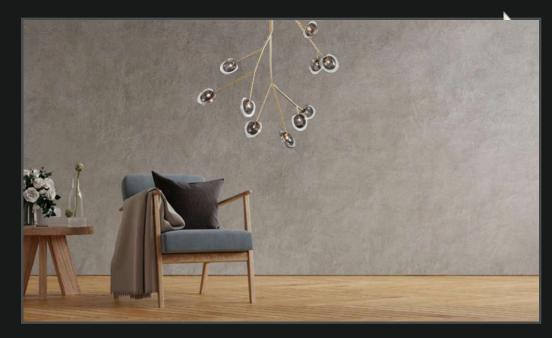

| Product No.: LG-031             | Size: L-48" W-30" H-60" |
|---------------------------------|-------------------------|
| Color : Matt Gold + Smoke Glass | Lamp Type: G4x9         |
|                                 |                         |

Aura'Arte Lights

LG-032 It's time to ditch the lights that makes you twitch your eyes and switch to this simple yet luxurious wall chandelier. This masterpiece is a classic must-have for your living room, bedroom or above your dinner table. The amber-gold glass globes gives a warm grandeur to your scenery while the black branch-like rods give a contemporary feel.