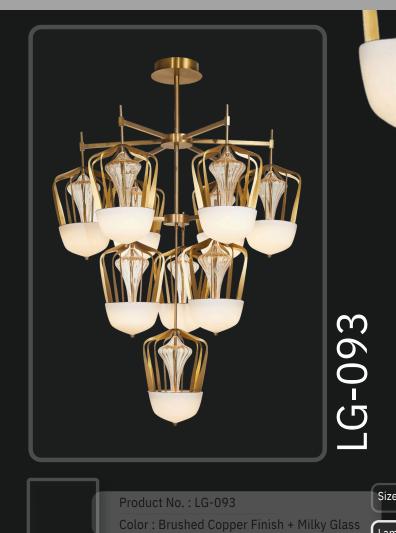

Product No. : LG-094

Color : Brushed Copper Finish + Milky Glass

Aura'Arte Lights