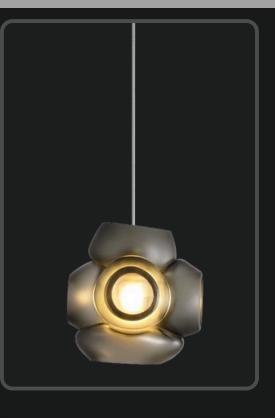

Product No. : LG-004 Size: D-7" H-6" Color : Black Frosted Lamp Type: G9

Product Feature

Product No.: LG-005

Size: D-7" H-6"

Color : White Frosted

If you love the lights, camera, action vibe! These hollow hanging lights are lovely addition to have in your homes and other spaces. Made from material that stays at a minimal heat temperature, these lights emit the best soft glowing light one enjoys being into.