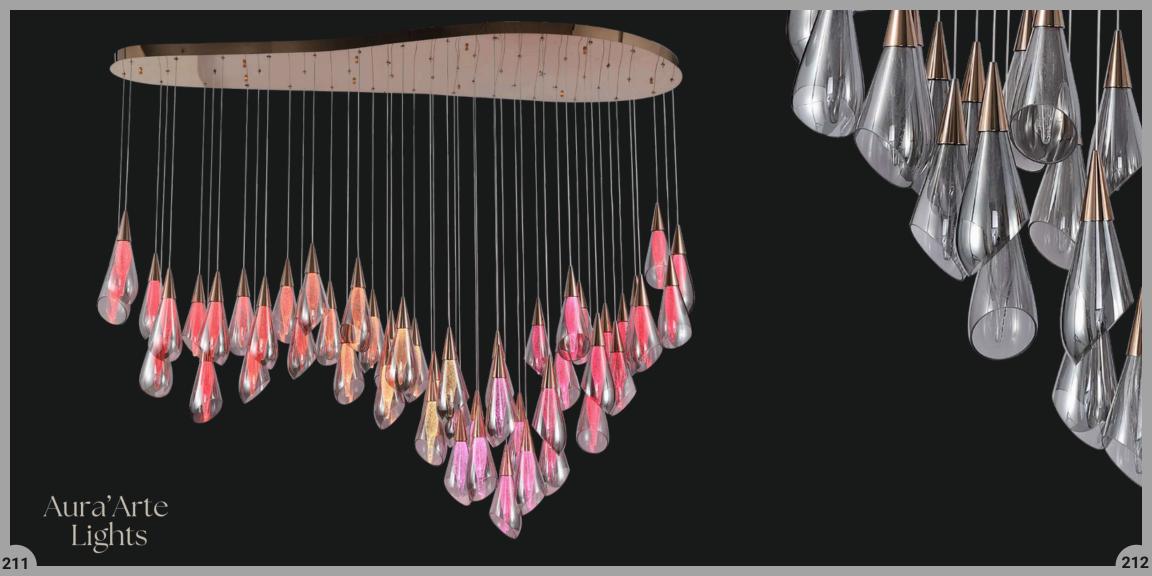

#### LG-101

When most people think "chandelier", this classic design is what comes to mind. Stunning with an elaborate, four-runged frame in an antique rust finish, this beauty has glittering crystal beads strung all over its magnificent body.