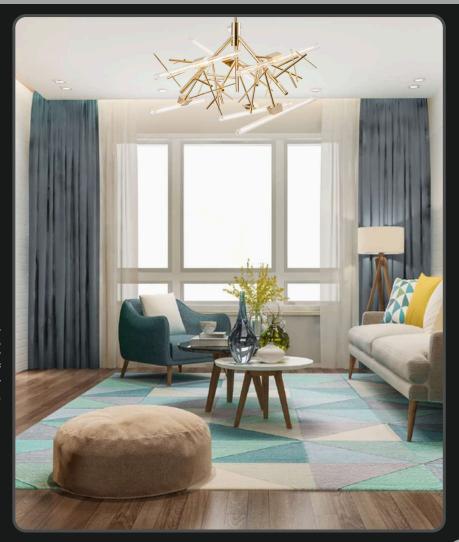

Aura'Arte Lights

LG-032 It's time to ditch the lights that makes you twitch your eyes and switch to this simple yet luxurious wall chandelier. This masterpiece is a classic must-have for your living room, bedroom or above your dinner table. The amber-gold glass globes gives a warm grandeur to your scenery while the black branch-like rods give a contemporary feel.