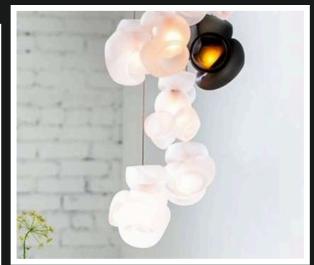

#### LG-001

Abstract designs that light up your world with soft glow. Available in subtle pearly shades this magnificent lamp shade can be used as singular unit or clustered chandelier for an elegant finish

| Product No. : LG-001  | Size: D-6" H-5" |
|-----------------------|-----------------|
| Color : White Frosted | Lamp Type: G9   |

Crafted with emphasis on height of space, this semi-opaque designed light showcases beauty of modern glass lamps which go with all modern settings.