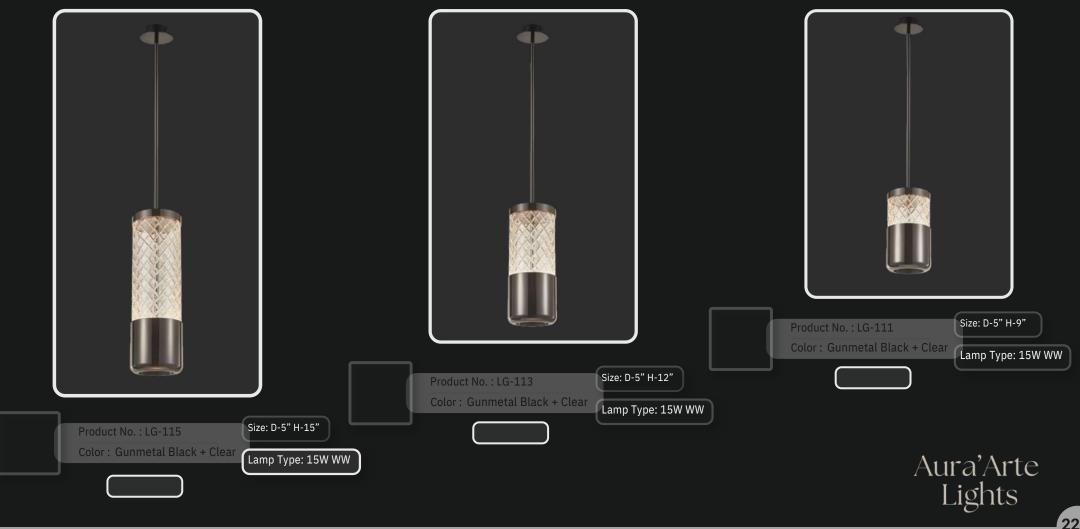

over its magnificent body.



| ( | Product No. : LG-100           | Size: D-5" H-13" |
|---|--------------------------------|------------------|
|   | Color : Gold + Alabaster Glass | Lamp Type:G9x2   |
|   |                                |                  |









When most people think "chandelier", this classic design is what comes to mind. Stunning with an elaborate, four-runged frame in an antique rust finish, this beauty has glittering crystal beads strung all over its magnificent body.









When most people think "chandelier", this classic design is what comes to mind. Stunning with an elaborate, four-runged frame in an antique rust finish, this beauty has glittering crystal beads strung all over its magnificent body.







Lamp Type: 250W RGB

Aura'Arte Lights















### LG-117

When most people think "chandelier", this classic design is what comes to mind. Stunning with an elaborate, fourrunged frame in an antique rust finish, this beauty has glittering crystal beads strung all over its magnificent body.









# LG-120







Experience a radiant evening full of romance and tranquillity under the calm and warmth of this stunning chandelier. When illuminated, this golden beauty merges well with the alluring glimmer making it feel like sunshine in your living room.







LG-122 Experience a radiant evening full of romance and tranquillity under the calm and warmth of this stunning chandelier. When illuminated, this golden beauty merges well with the alluring glimmer making it feel like sunshine in your living room.





242

Aura'Arte

Lights