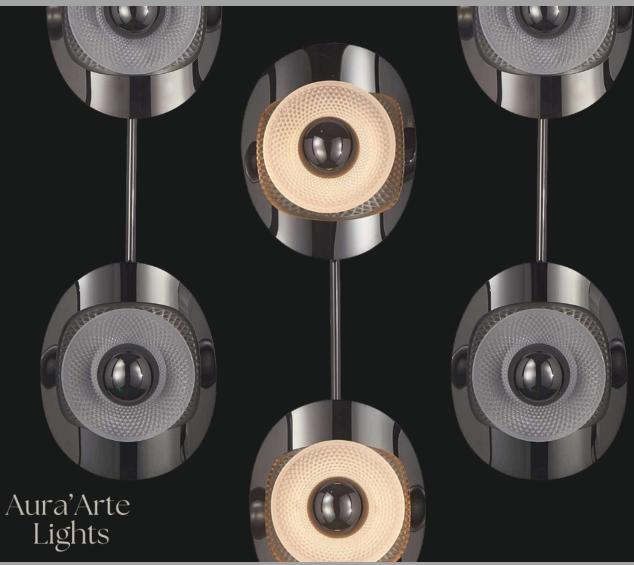

## LG-007

Redefine your rooms with the utmost elegant and modern bling lights. These cluster lights sum up to be contemporary look to any interiors.