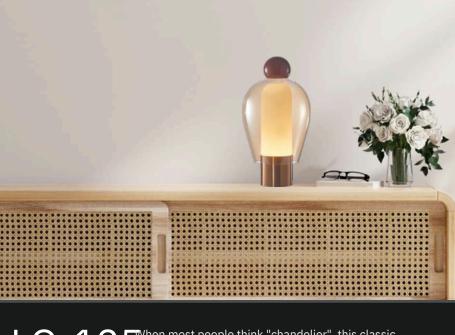

242

Aura'Arte

Lights

LG-125 Sesign is what comes to mind. Stunning with an elaborate, four-runged frame in an antique rust finish, this beauty has glittering crystal beads strung all over its magnificent body.

| Product No. : LG-125        | Size: D-8" H-16" |
|-----------------------------|------------------|
| Color : Amber + Gold Finish | Lamp Type: 10W   |
|                             |                  |