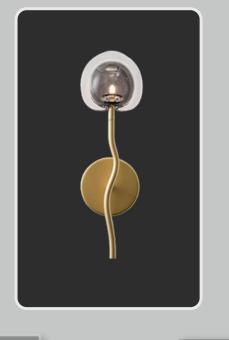

Product No. : LG-033 Color : Matt Gold + Smoke Glass

Size: L-16" H-32" Product No. : LG-035 Color : Amber + Gold Lamp Type: E27

Product No. : LG-034 Color : Amber + Gold

LG-034 LG-

Mount this super cheerful and glamorous light on the most boring walls of your house and make them the new talk of your neighbourhood. Featuring two glass globes with a tint of smoky grey, the whole aesthetic gives a beautiful assumption of two illuminating flowers on a wall.