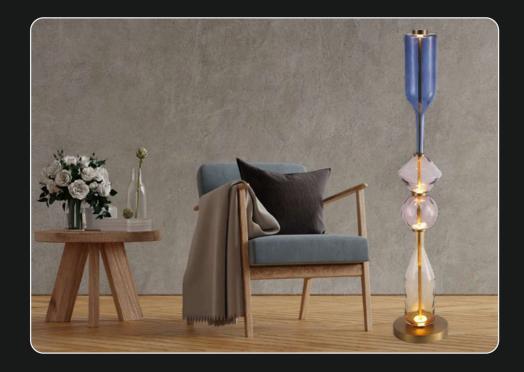

Color : Smoke Glass

Add the ancient touch of the Islands of Murano o your elegantly crafted home with this exquisite table lamp. This classic masterpiece is a strik- ing combination of beautiful geometry that adds a magical glimmer to the dullest corners of your home when illuminated with a power source.

Product No. : LG-052 Color : Amber + Coffee + Brass

> This majestic table lamp is true craftsmanship from the islands of Murano. The geometry features two smoky bottles topped with exquisite tobacco diamonds - it's not just a lamp, it's the perfect creative muse you need to illuminate your workspace or living room.