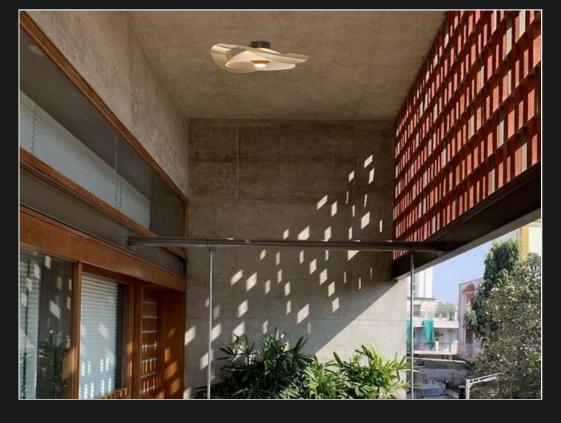

| Product No. : LG-065   | Size: L-9" H-48"  |
|------------------------|-------------------|
| Color : Gunmetal Black | Lamp Type: 30W WW |
|                        |                   |

When most people think "chandelier", this classic design is what comes to mind. Stunning with an elabo- rate, four-runged frame in an antique rust finish, this beauty has glittering crystal beads strung all over its magnificent body.