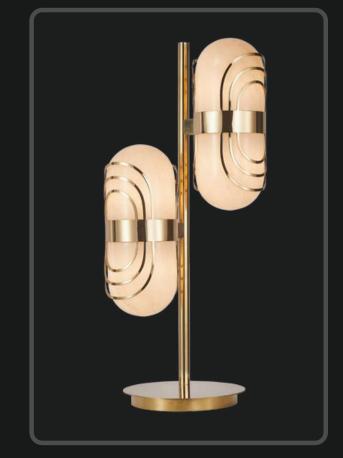

## **G-**095

people think "chandelier", design is what comes to ng with an elaborate, fourin an antique rust finish, as glittering crystal beads r its magnificent body.

| Product No. : LG-095           | Size: D-17" H-72" |
|--------------------------------|-------------------|
| Color : Gold + Alabaster Glass | Lamp Type: G9x8   |
|                                |                   |

Product No. : LG-097

Size: D-62" H-88"

Lamp Type: G9x68

Color : Gold + Alabaster Glass

Aura'Arte

Lights

When most people think "chandelier", this classic design is what comes to mind. Stunning with an elaborate, four-runged frame in an antique rust finish, this beauty has glittering crystal beads strung all over its magnificent body.