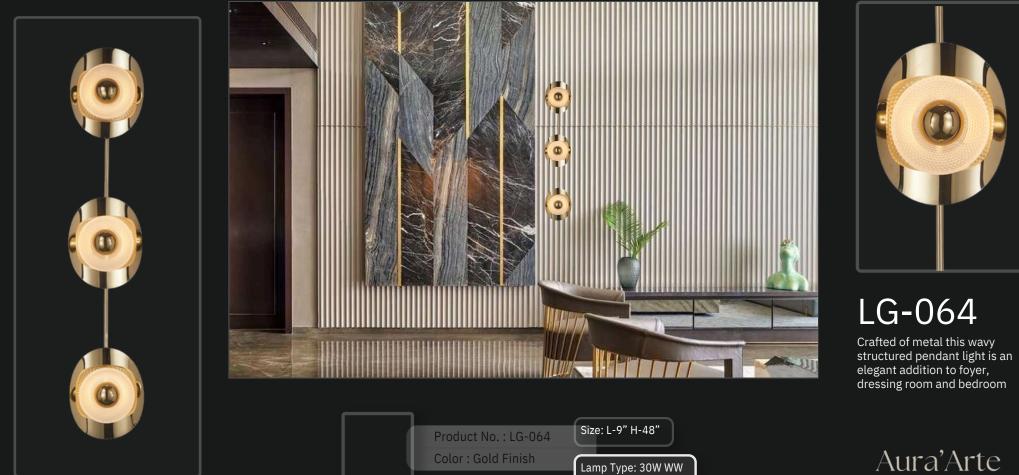

with an elaborate, four-runged frame in an antique rust finish, this beauty has glittering crystal beads strung all over its magnificent body.



A curved body for a better support and low energy consuming light this clear metal lamp is a perfect bed-side accessory

# LG-061

| Product No. : LG-061   | Size: D-14" H-16" |
|------------------------|-------------------|
| Color : Gunmetal Black | Lamp Type: 15W WW |
|                        |                   |

Aura'Arte Lights

122





A cureved body for a better support and low energy consuming light this clear metal lamp is a perfect bed-side accessory



Size: D-18" H-20"

Lamp Type: 20W WW



## LG-063

A gun-metal finish light acessory is the new trend. Avaliable in matte gray colour, this round canopy light is a mood setter.









When most people think "chandelier", this classic design is what comes to mind. Stunning with an elaborate, fourrunged frame in an antique rust finish, this beauty has glittering crystal beads strung all over its magnificent body.



| Product No. : LG-065   | Size: L-9" H-48"  |
|------------------------|-------------------|
| Color : Gunmetal Black | Lamp Type: 30W WW |
|                        |                   |





When most people think "chandelier", this classic design is what comes to mind. Stunning with an elabo- rate, four-runged frame in an antique rust finish, this beauty has glittering crystal beads strung all over its magnificent body.

Product No. : LG-069 Color : Gunmetal Black + Gold Size: D-24" H-32"

+ Gold Lamp Type: 30W WW





LG-070 When most people think "cha