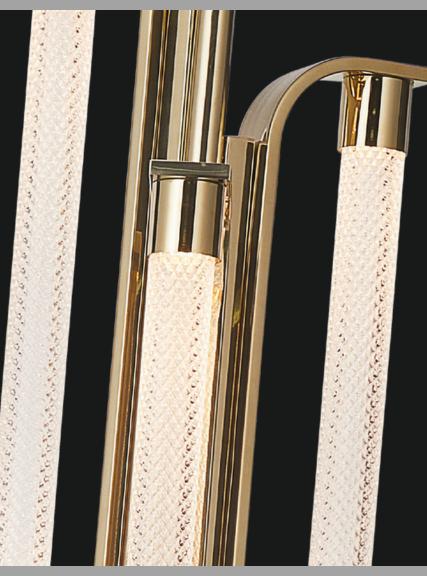

# LG-120

Experience a radiant evening full of romance and tranquillity under the calm and warmth of this stunning chandelier. When illuminated, this golden beauty merges well with the alluring glimmer making it feel like sunshine in your living room.

LG-122 Experience a radiant evening full of romance and tranquillity under the calm and warmth of this stunning chandelier. When illuminated, this golden beauty merges well with the alluring glimmer making it feel like sunshine in your living room.