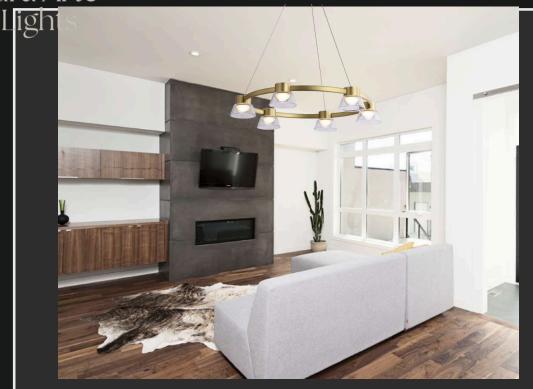

If you want something to refresh your dining ensemble or living interior, consider our 6-light chandelier. The canopy supports the lights and can be adjusted as per the heights for building dramatic levels of lights and shadows.