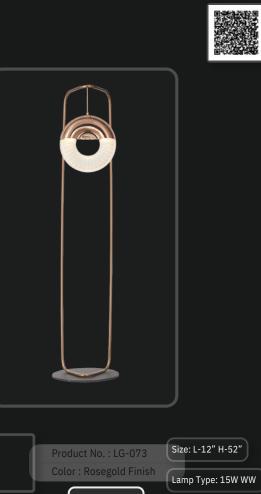

LG-072 When most people think "chandelier", this classic design is what comes to mind. Stunning with an elaborate, four-runged frame in an antique rust finish, this beauty has glittering crystal beads strung all over its magnificent body.

Product No. : LG-072

Size: D-66" H-72"

Color : Gold + Clear Finish

Lamp Type: 300W WW

When most people think "chandelier", this classic design is what comes to mind. Stunning with an elaborate, four-runged frame in an antique rust finish, this beauty has glittering crystal beads strung all over its magnificent body.