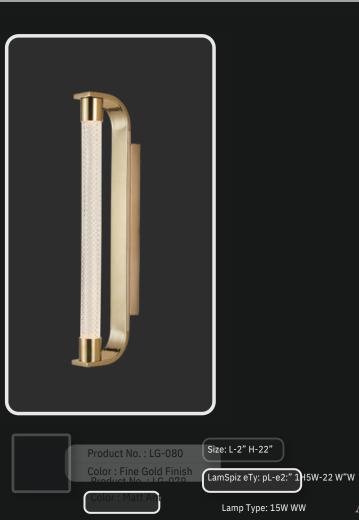

, four-runged frame in an antique rust finish, this beauty has glittering crystal beads strung all over its magnificent body.

Product No. : LG-072

Size: D-66" H-72"

Color : Gold + Clear Finish

Lamp Type: 300W WW

















When most people think "chandelier", this classic design is what comes to mind. Stunning with an elaborate, four-runged frame in an antique rust finish, this beauty has glittering crystal beads strung all over its magnificent body.





158





Product No. : LG-078Size: D-34" H-72"Color : Gold + Clear glassLamp Type: 80W WW





When most people think "chandelier", this dastic closign is what comes to mind. Stunning with an elaborate, four-runged frame in an antique rust finish, this beauty has sitten g crystal beads strung all over its has fifteen body.







Size: L-2" H-22"

Lamp Type: 15W WW

Aura'Arte





# LG-081 LG-082

When most people think "chandelier", this classic design is what comes to mind. Stunning with an elaborate, four-runged frame in an antique rust finish, this beauty has glittering crystal beads strung all over its magnificent body. Aura'Arte



Size: D-12" H-72"

Lamp Type: 45W WW

083

IG-

When most people think "chandelier", this classic design is what comes to mind. Stunning with an elaborate, four-runged frame in an antique rust finish, this beauty has glittering crystal beads strung all over its magnificent body.



When most people think "chandelier", this classic design is what comes to mind. Stunning with an elaborate, four-runged frame in an antique rust finish, this beauty has glittering crystal beads strung