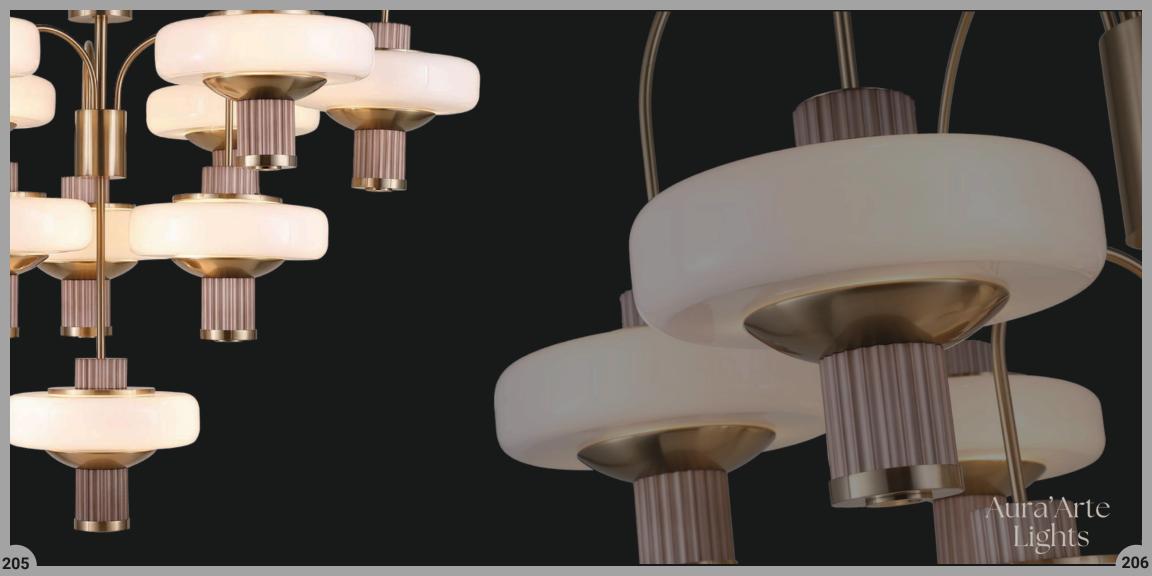

s glittering crystal beads strung all over its magnificent body.









### LG-099

When most people think "chandelier", this classic design is what comes to mind. Stunning with an elaborate, fourrunged frame in an antique rust finish, this beauty has glittering crystal beads strung all over its magnificent body.



### LG-100

When most people think "chandelier", this classic design is what comes to mind. Stunning with an elaborate, four-runged frame in an antique rust finish, this beauty has glittering crystal beads strung all over its magnificent body.



| ( | Product No. : LG-100           | Size: D-5" H-13" |
|---|--------------------------------|------------------|
|   | Color : Gold + Alabaster Glass | Lamp Type:G9x2   |
|   |                                |                  |









When most people think "chandelier", this classic design is what comes to mind. Stunning with an elaborate, four-runged frame in an antique rust finish, this beauty has glittering crystal beads strung all over its magnificent body.









When most people think "chandelier", this classic design is what comes to mind. Stunning with an elaborate, four-runged frame in an antique rust finish, this beauty has glittering crystal beads strung all over its magnificent body.







Lamp Type: 250W RGB

Aura'Arte Lights















### LG-117

When most people think "chandelier", this classic design is what comes to mind. Stunning with an elaborate, fourrunged frame in an antique rust finish, this beauty has glittering crystal beads strung all over its magnificent body.









# LG-12