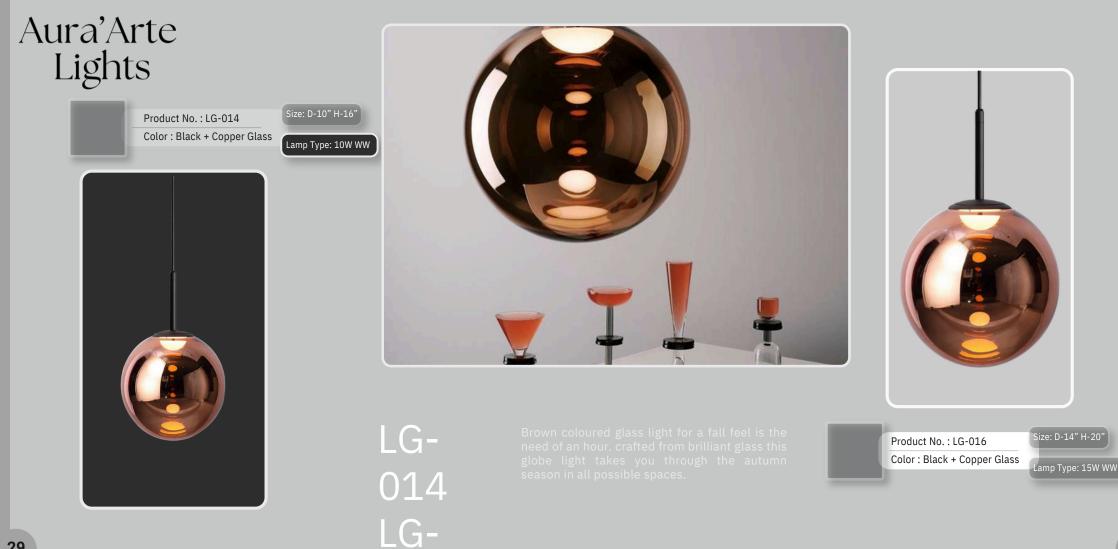

Product No. : LG-010 Color : Black + Milky Glass

The white charm this pendant light showers down, is just like an elegant angel glow. Can be used as a singular unit or in series, this light is simple yet zesty.

LG-013 LG-

01 E

Smoked lunar features a single seeded glass globe for more compact spaces. This design works well of trendy interiors that call for a show.

28

LG-01 9 s delicate as this appears, this golden metallic finish rose bud haped lights are all the features which makes this chandelier a right fit for spa lounges, living rooms and luxe restros.