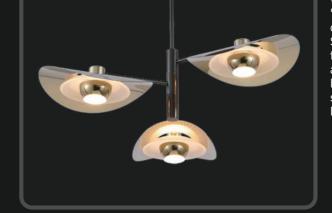

## LG-008

Evoking all that's beautiful, a beauty that's crafted to embellish your spaces through the amber and golden shades. These mystically pretty lights are a must buy.

Product No. : LG-008 Color : White + Black Frosted Lamp Type: G9X7