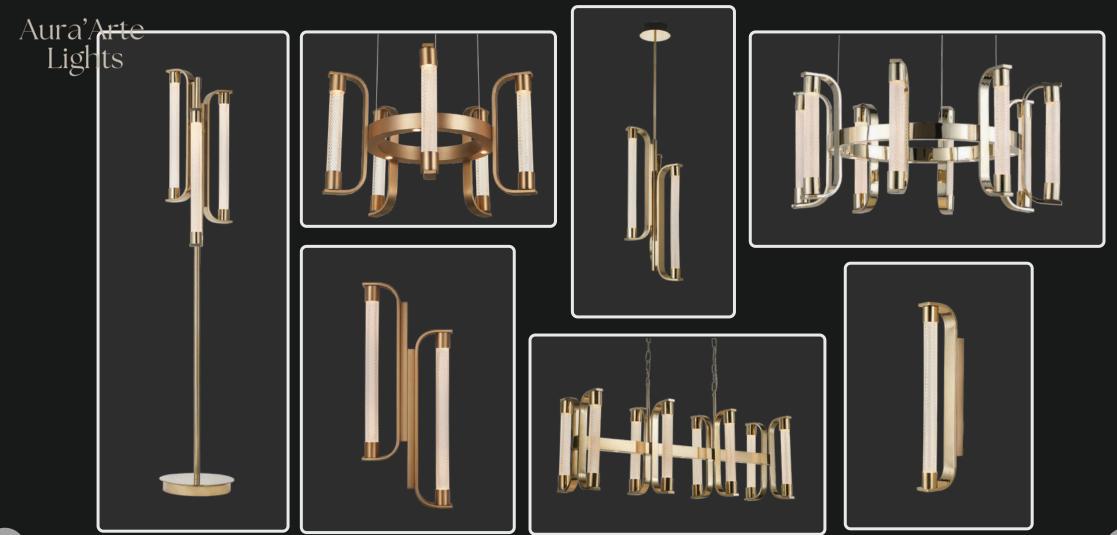

rame in an antique rust finish, this beauty has glittering crystal beads strung all over its magnificent body.













LG-072 When most people think "chandelier", this classic design is what comes to mind. Stunning with an elaborate, four-runged frame in an antique rust finish, this beauty has glittering crystal beads strung all over its magnificent body.

Product No. : LG-072

Size: D-66" H-72"

Color : Gold + Clear Finish

Lamp Type: 300W WW

















When most people think "chandelier", this classic design is what comes to mind. Stunning with an elaborate, four-runged frame in an antique rust finish, this beauty has glittering crystal beads strung all over its magnificent body.





158





Product No. : LG-078Size: D-34" H-72"Color : Gold + Clear glassLamp Type: 80W WW





When most people think "chandelier", this dastic closign is what comes to mind. Stunning with an elaborate, four-runged frame in an antique rust finish, this beauty has sitten g crystal beads strung all over its has fifteen body.







Size: L-2" H-22"

Lamp Type: 15W WW

Aura'Arte





# LG-081 LG-082

When most people think "chandelier", this classic design is what comes to mind. Stunning with an elaborate, four-runged frame in an antique rust finish, this beauty has glittering crystal beads strung all over its magnificent body. Aura'Arte



Size: D-12" H-72"

Lamp Type: 45W WW

083

IG-

When most people think "chandelier", this classic design is what comes to mind. Stunning with an elaborate, four-runged frame in an antique rust finish, this beauty has glittering crystal beads strun