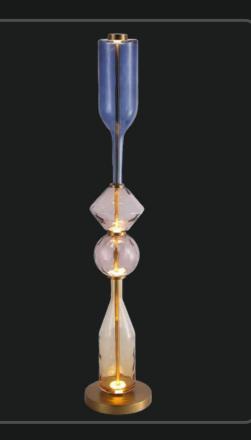

# LG-055

Living a fantastical/glorious night like the one in Arabian Nights is only a dream until you have this meticulously crafted floor lamp in your living room or bedroom. Composed of four aesthetically stacked geometric shapes, this statement-making lamp is an excellent addition to spaces designed to make you live your royal dreams.