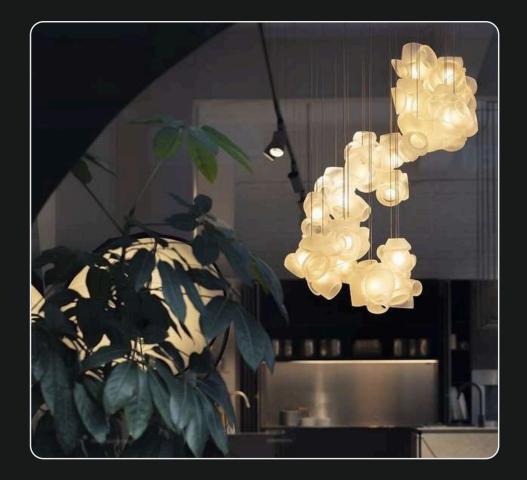

#### Product No. : LG-007 Color : White + Black Frosted Lamp Type: G9X5

## LG-007

Redefine your rooms with the utmost elegant and modern bling lights. These cluster lights sum up to be contemporary look to any interiors.