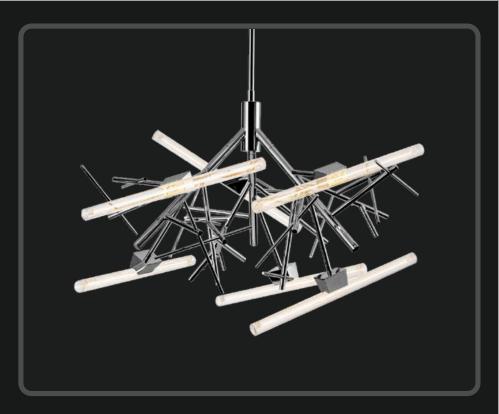

Crackling and sleek looking chandelier is a new thing. This multi tube chandelier is a new creative outlook over traditionally designed to suit the modern layouts of 21st Century lifestyle. These glossy clear tubes and delicates soft golden straws make this piece an stunner.

| Product No. : LG-022 | Size: D-32"      |
|----------------------|------------------|
| Color : French Gold  | Lamp Type: 60W W |

When most people think "chandelier", this classic design is what comes to mind. Stunning with an elaborate, four-runged frame in an antique rust finish, this beauty has glittering crystal beads strung all over its magnificent body.