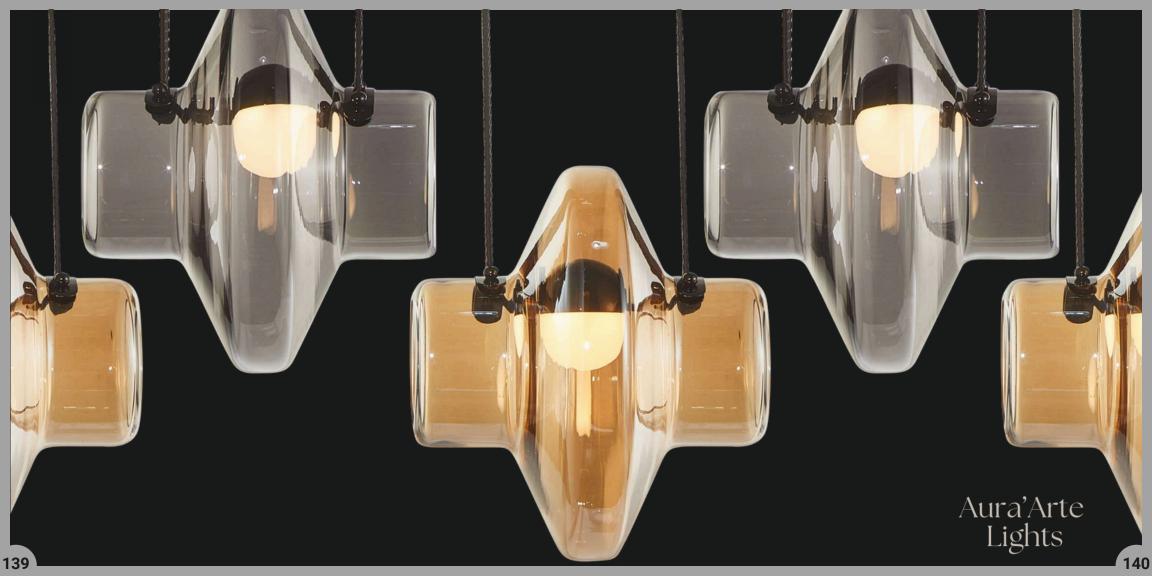

Product No. : LG-010 Color : Black + Milky Glass

The white charm this pendant light showers down, is just like an elegant angel glow. Can be used as a singular unit or in series, this light is simple yet zesty.