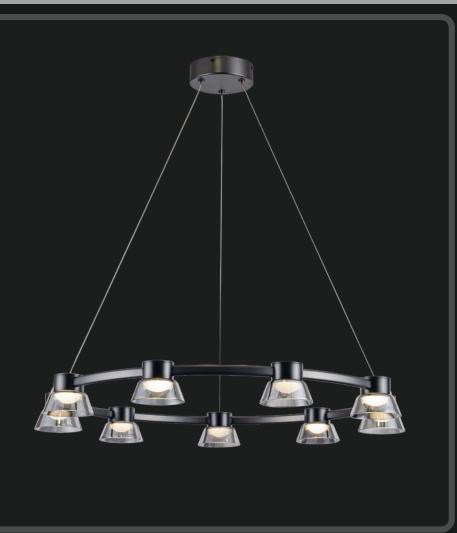

ght chandelier. The canopy supports the lights and can be adjusted as per the heights for building dramatic levels of lights and shadows.

Product No. : LG-025

Color : Gunmetal Black + Smoke Glass

Lamp Type: 30W 3in1 LED

Size: D-24" H-3"









LG-026 A stunning ceiling light develops the mid-century modern style to your decor. Crafted of duarble metal, this 9-lamp semi flushed white lights is perfect for spreading the light in all directions profoundly



A great piece to have for brighter dining room, bedrooms, entryway with minimal space occupied while showcasing a striking look.



| Product No. : LG-027                 | Size: D-32" H-3"        |
|--------------------------------------|-------------------------|
| Color : Gunmetal Black + Smoke Glass | Lamp Type: 45W 3in1 LED |







LG-028 If you are one of those who perfer fixtures in simole structure for sake of ease and relaxed mood in the urban set-ups this linear pendant chandlier is your must have piece.













A perfect evening dinner calls for good meals, company and elegant lights over your dinner table. This sleek and stylish light gives a powerful illumination and a graceful aura to a beautiful evening with your family and friends.

Elegance comes in all shapes and sizes, and this classic chandelier is in its perfect epitome. The hues of amber and rustic glass globes ensembled in the golden branch-like gives a natural touch of a luminous garden within your home.



| Product No.: LG-031             | Size: L-48" W-30" H-60" |
|---------------------------------|-------------------------|
| Color