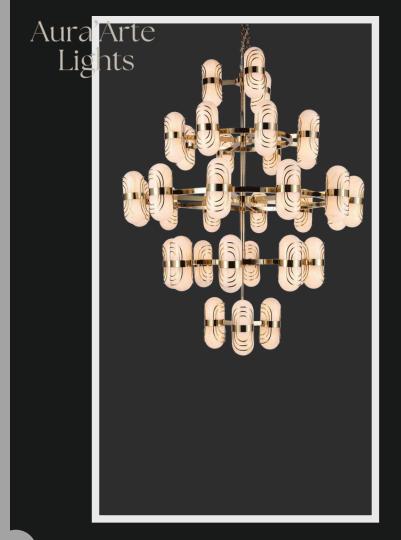

Aura'Arte Lights

LG-032 It's time to ditch the lights that makes you twitch your eyes and switch to this simple yet luxurious wall chandelier. This masterpiece is a classic must-have for your living room, bedroom or above your dinner table. The amber-gold glass globes gives a warm grandeur to your scenery while the black branch-like rods give a contemporary feel.

Product No.: LG-032

Color : Matt Gold + Smoke Glass Lamp Type: G4x10

Bring the elegance of nature into your iving room with this floor chan- delier or a classic and rustic touch. It gives an illumination of a beautiful golden tree that can be fashionably placed and lit up in the coziest corners of your room.