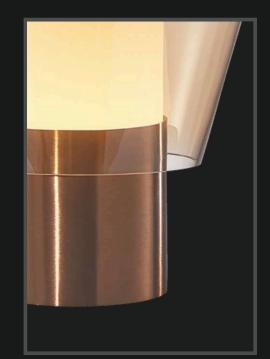

242

Aura'Arte

Lights

LG-125 Sesign is what comes to mind. Stunning with an elaborate, four-runged frame in an antique rust finish, this beauty has glittering crystal beads strung all over its magnificent body.

| Product No. : LG-125        | Size: D-8" H-16" |
|-----------------------------|------------------|
| Color : Amber + Gold Finish | Lamp Type: 10W   |
|                             |                  |