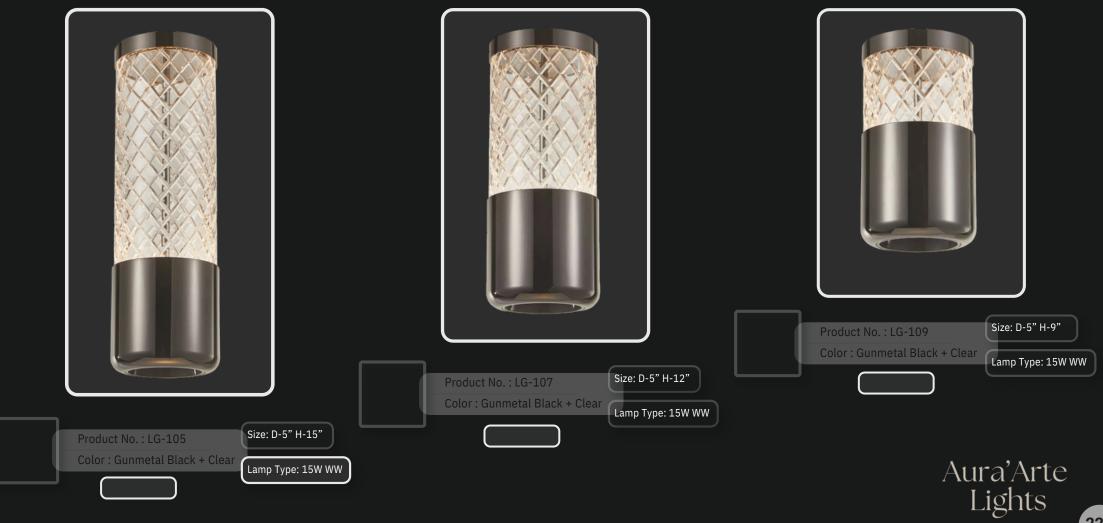

g all over its magnificent body.



| ( | Product No. : LG-100           | Size: D-5" H-13" |
|---|--------------------------------|------------------|
|   | Color : Gold + Alabaster Glass | Lamp Type:G9x2   |
|   |                                |                  |









When most people think "chandelier", this classic design is what comes to mind. Stunning with an elaborate, four-runged frame in an antique rust finish, this beauty has glittering crystal beads strung all over its magnificent body.









When most people think "chandelier", this classic design is what comes to mind. Stunning with an elaborate, four-runged frame in an antique rust finish, this beauty has glittering crystal beads strung all over its magnificent body.







Lamp Type: 250W RGB

Aura'Arte Lights















### LG-117

When most people think "chandelier", this classic design is what comes to mind. Stunning with an elaborate, fourrunged frame in an antique rust finish, this beauty has glittering crystal beads strung all over its magnificent body.









# LG-120







Experience a radiant evening full of romance and tranquillity under the calm and warmth of this stunning chandelier. When illuminated, this golden beauty merges well with the alluring glimmer making it feel like sunshine in your living room.







LG-122 Experience a radiant evening full of romance and tranquillity under the calm and warmth of this stunning chandelier. When illuminated, this golden beauty merges well with the alluring glimmer making it feel like sunshine in your living room.





242

Aura'Arte

Lig