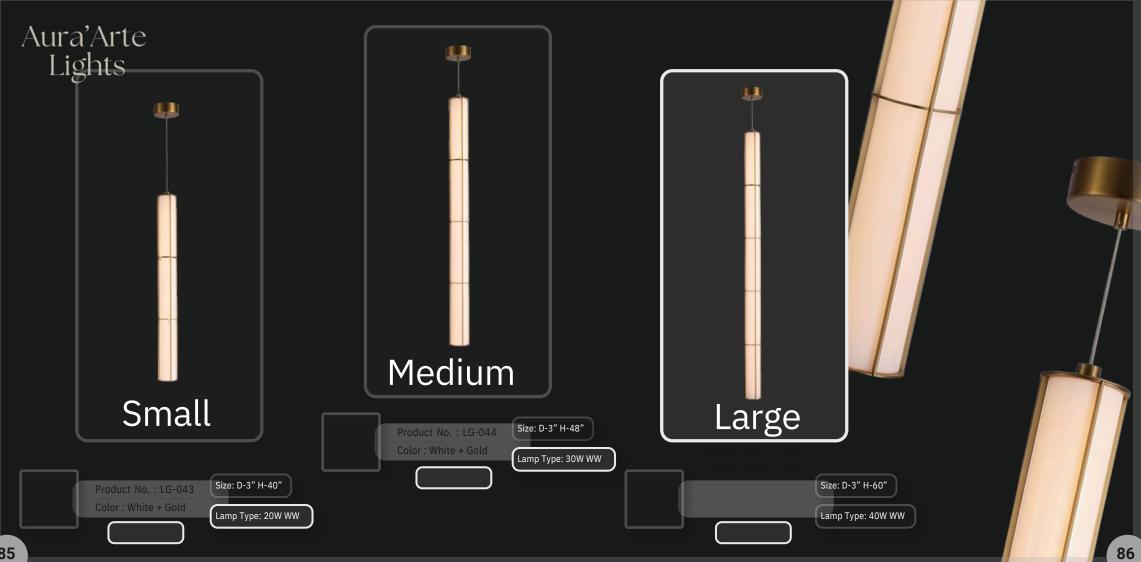

eautiful setting of lights that matches your mood. Hang this pendant-like chandelier in your cozy spaces and feast your eyes with the much needed calm.

Product No. : LG-038 Color : Smoke Glass



## LG-039

Bring grandeur to your understated interiors with the contemporary masterpiece. Designed intricately with smoky glass sheds holding the soft and warm lights, this pendant light is a musthave to complement with your grand settings.



Product No. : LG-039 Color : Smoke Glass Lamp Type: 30W WW







LG-040 Let your home be an epitome of modern architecture with this floor chandelier full of LG-041 soothing and warm luminescence.

| oduct No. : LG-041 | Size: D-11" H-60" |
|--------------------|-------------------|
|                    |                   |

Color : Smoke Glass















Add the ancient touch of the Islands of Murano o your elegantly crafted home with this exquisite table lamp. This classic masterpiece is a strik- ing combination of beautiful geometry that adds a magical glimmer to the dullest corners of your home when illuminated with a power source.

Product No. : LG-052 Color : Amber + Coffee + Brass





> This majestic table lamp is true craftsmanship from the islands of Murano. The geometry features two smoky bottles topped with exquisite tobacco diamonds - it's not just a lamp, it's the perfect creative muse you need to illuminate your workspace or living room.





Product No. : LG-053

Color : Amber + Green + Coffee +Brass

| e |      |       |     |    |
|---|------|-------|-----|----|
|   | Lamp | Type: | 40W | WW |

107



LG-054 Bring ho