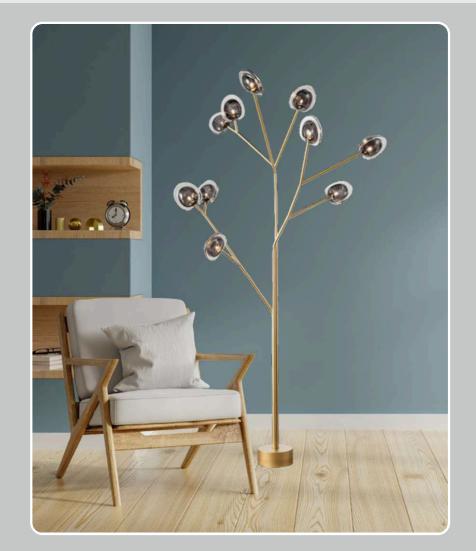

Product No.: LG-032

Color : Matt Gold + Smoke Glass Lamp Type: G4x10

Bring the elegance of nature into your iving room with this floor chan- delier or a classic and rustic touch. It gives an illumination of a beautiful golden tree that can be fashionably placed and lit up in the coziest corners of your room.

Product No. : LG-033 Color : Matt Gold + Smoke Glass

Size: L-16" H-32" Product No. : LG-035 Color : Amber + Gold Lamp Type: E27

Product No. : LG-034 Color : Amber + Gold

LG-034 LG-

Mount this super cheerful and glamorous light on the most boring walls of your house and make them the new talk of your neighbourhood. Featuring two glass globes with a tint of smoky grey, the whole aesthetic gives a beautiful assumption of two illuminating flowers on a wall.