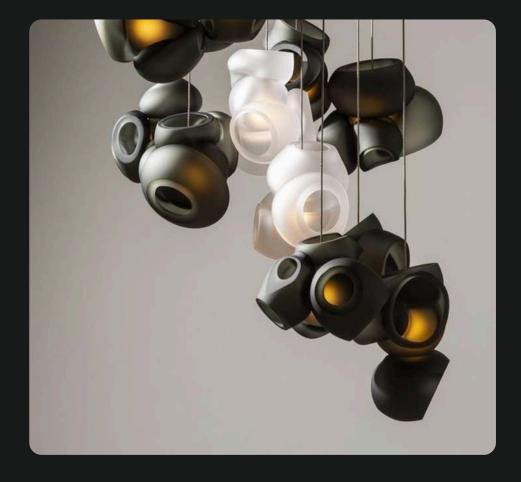

#### Product No. : LG-007 Color : White + Black Frosted Lamp Type: G9X5

## LG-007

Redefine your rooms with the utmost elegant and modern bling lights. These cluster lights sum up to be contemporary look to any interiors.