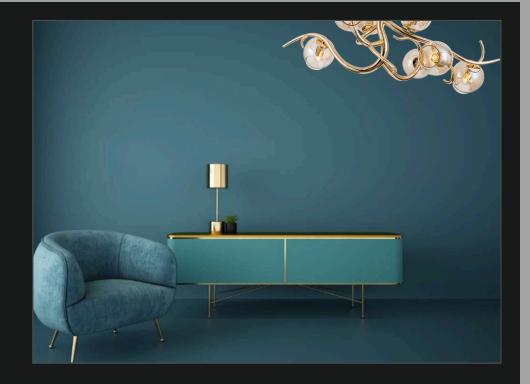

## LG-020

Vertical Spiral fitting for heighted setups, this free-flowing rose climber chandelier is a great piece to bring out glamour for the rooms you use it in.

Product No. : LG-020 Color : Gold + Amber Glass Lamp Type: E27