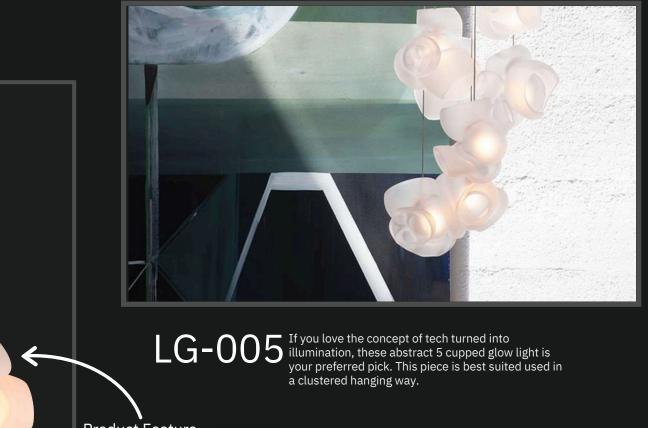

Product No. : LG-004 Size: D-7" H-6" Color : Black Frosted Lamp Type: G9

Product Feature

Product No.: LG-005

Size: D-7" H-6"

Color : White Frosted

If you love the lights, camera, action vibe! These hollow hanging lights are lovely addition to have in your homes and other spaces. Made from material that stays at a minimal heat temperature, these lights emit the best soft glowing light one enjoys being into.