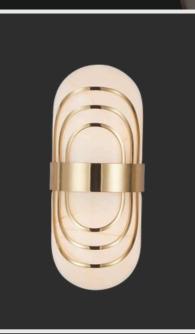

## **G-**095

people think "chandelier", design is what comes to ng with an elaborate, fourin an antique rust finish, as glittering crystal beads r its magnificent body.

| Product No. : LG-095           | Size: D-17" H-72" |
|--------------------------------|-------------------|
| Color : Gold + Alabaster Glass | Lamp Type: G9x8   |
|                                |                   |

Product No. : LG-097

Size: D-62" H-88"

Lamp Type: G9x68

Color : Gold + Alabaster Glass

Aura'Arte

Lights

When most people think "chandelier", this classic design is what comes to mind. Stunning with an elaborate, four-runged frame in an antique rust finish, this beauty has glittering crystal beads strung all over its magnificent body.