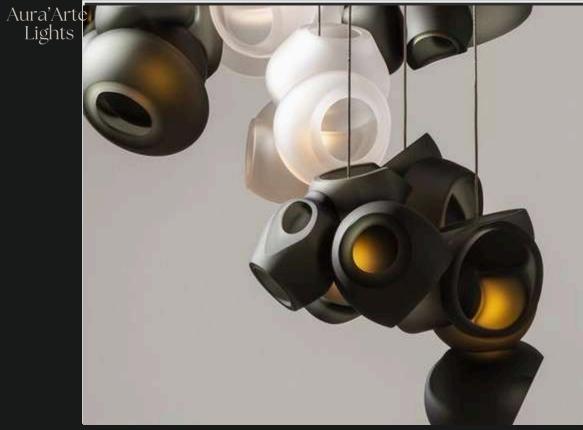

Product No. : LG-004 Size: D-7" H-6" Color : Black Frosted Lamp Type: G9

Product Feature

Product No.: LG-005

Size: D-7" H-6"

Color : White Frosted

If you love the lights, camera, action vibe! These hollow hanging lights are lovely addition to have in your homes and other spaces. Made from material that stays at a minimal heat temperature, these lights emit the best soft glowing light one enjoys being into.