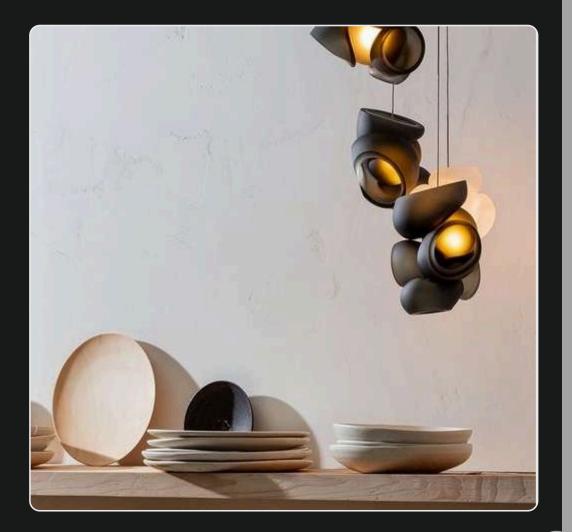

Product No. : LG-004 Size: D-7" H-6" Color : Black Frosted Lamp Type: G9

Product Feature

Product No.: LG-005

Size: D-7" H-6"

Color : White Frosted

If you love the lights, camera, action vibe! These hollow hanging lights are lovely addition to have in your homes and other spaces. Made from material that stays at a minimal heat temperature, these lights emit the best soft glowing light one enjoys being into.