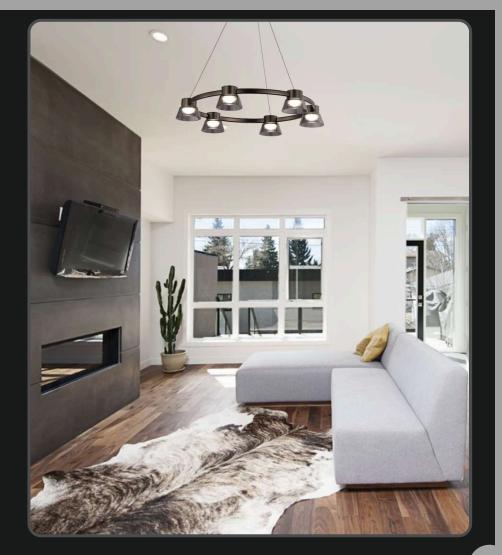

If you want something to refresh your dining ensemble or living interior, consider our 6-light chandelier. The canopy supports the lights and can be adjusted as per the heights for building dramatic levels of lights and shadows.