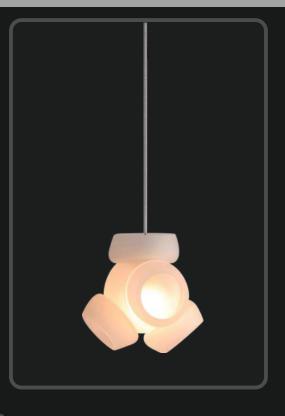

## LG-008

Evoking all that's beautiful, a beauty that's crafted to embellish your spaces through the amber and golden shades. These mystically pretty lights are a must buy.

Product No. : LG-008 Color : White + Black Frosted Lamp Type: G9X7