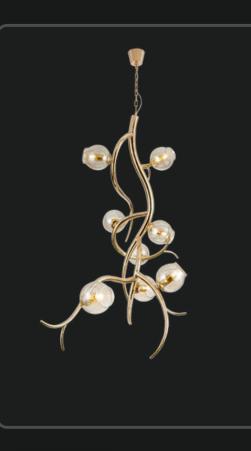

## LG-020

Vertical Spiral fitting for heighted setups, this free-flowing rose climber chandelier is a great piece to bring out glamour for the rooms you use it in.

Product No. : LG-020 Color : Gold + Amber Glass Lamp Type: E27