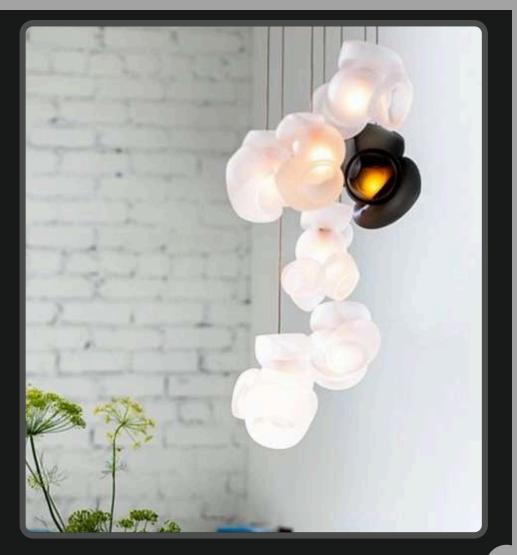

#### Product No. : LG-007 Color : White + Black Frosted Lamp Type: G9X5

## LG-007

Redefine your rooms with the utmost elegant and modern bling lights. These cluster lights sum up to be contemporary look to any interiors.