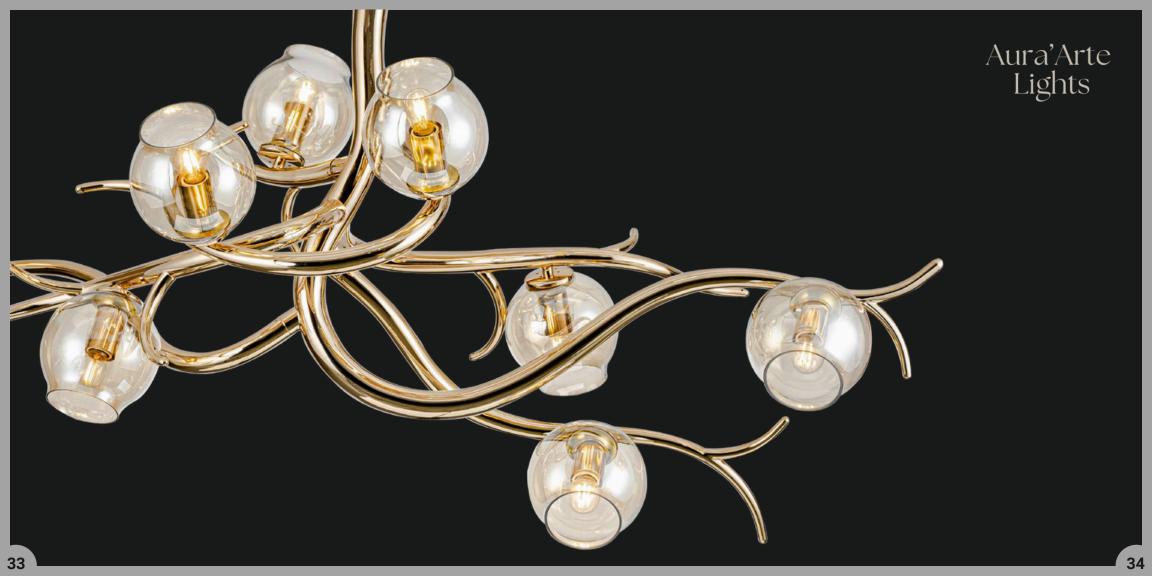

Elegance comes in all shapes and sizes, and this classic chandelier is in its perfect epitome. The hues of amber and rustic glass globes ensembled in the golden branch-like gives a natural touch of a luminous garden within your home.