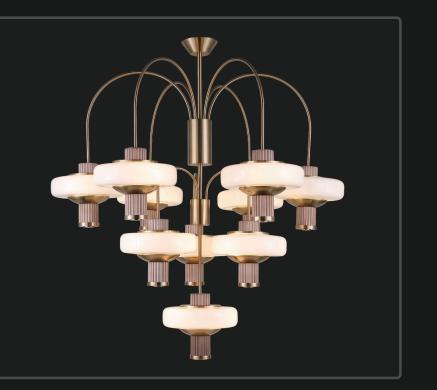

ittering crystal beads strung all over its magnificent body.









### LG-099

When most people think "chandelier", this classic design is what comes to mind. Stunning with an elaborate, fourrunged frame in an antique rust finish, this beauty has glittering crystal beads strung all over its magnificent body.



### LG-100

When most people think "chandelier", this classic design is what comes to mind. Stunning with an elaborate, four-runged frame in an antique rust finish, this beauty has glittering crystal beads strung all over its magnificent body.



| ( | Product No. : LG-100           | Size: D-5" H-13" |
|---|--------------------------------|------------------|
|   | Color : Gold + Alabaster Glass | Lamp Type:G9x2   |
|   |                                |                  |









When most people think "chandelier", this classic design is what comes to mind. Stunning with an elaborate, four-runged frame in an antique rust finish, this beauty has glittering crystal beads strung all over its magnificent body.









When most people think "chandelier", this classic design is what comes to mind. Stunning with an elaborate, four-runged frame in an antique rust finish, this beauty has glittering crystal beads strung all over its magnificent body.







Lamp Type: 250W RGB

Aura'Arte Lights















### LG-117

When most people think "chandelier", this classic design is what comes to mind. Stunning with an elaborate, fourrunged frame in an antique rust finish, this beauty has glittering crystal beads strung all over its magnificent body.









# LG-120