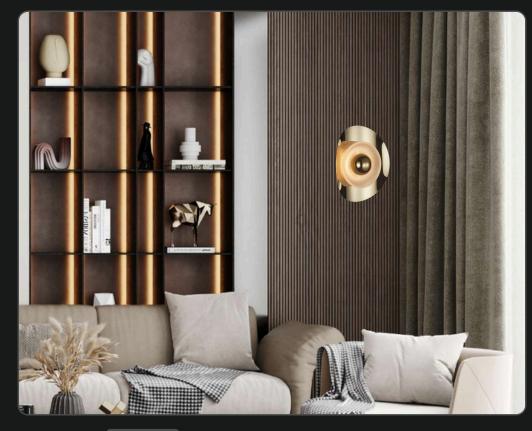

A gun-metal finish light acessory is the new trend. Avaliable in matte gray colour, this round canopy light is a mood setter.

| Product No. : LG-059   | Size: D-14" H-16" |
|------------------------|-------------------|
| Color : Gunmetal Black | Lamp Type: 15W WW |
|                        |                   |