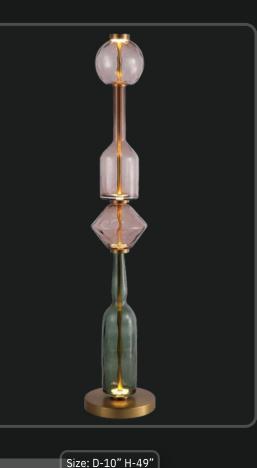

# LG-055

Living a fantastical/glorious night like the one in Arabian Nights is only a dream until you have this meticulously crafted floor lamp in your living room or bedroom. Composed of four aesthetically stacked geometric shapes, this statement-making lamp is an excellent addition to spaces designed to make you live your royal dreams.