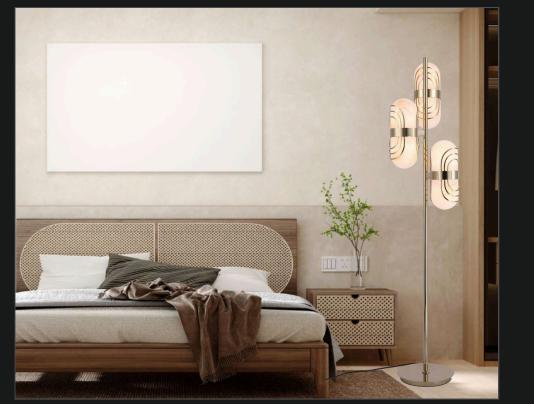

## **G-**095

people think "chandelier", design is what comes to ng with an elaborate, fourin an antique rust finish, as glittering crystal beads r its magnificent body.

| Product No. : LG-095           | Size: D-17" H-72" |
|--------------------------------|-------------------|
| Color : Gold + Alabaster Glass | Lamp Type: G9x8   |
|                                |                   |

Product No. : LG-097

Size: D-62" H-88"

Lamp Type: G9x68

Color : Gold + Alabaster Glass

Aura'Arte

Lights

When most people think "chandelier", this classic design is what comes to mind. Stunning with an elaborate, four-runged frame in an antique rust finish, this beauty has glittering crystal beads strung all over its magnificent body.