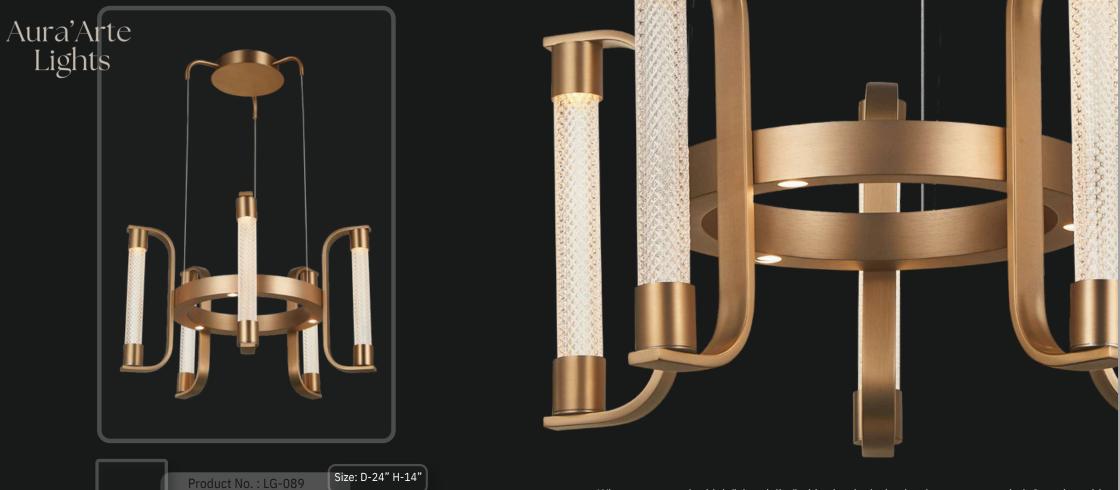

Color : Matt Gold Finish

Lamp Type: 50W WW

LG-089 When most people think "chandelier", this classic design is what comes to mind. Stunning with an elaborate, four-runged frame in an antique rust finish, this beauty has glittering crystal beads strung all over its magnificent body.

LG-090 When most people think "chandelier", this classic design is what comes to mind. Stunning with an elaborate, four-runged frame in an antique rust finish, this beauty has glittering crystal beads strung all over its magnificent body.