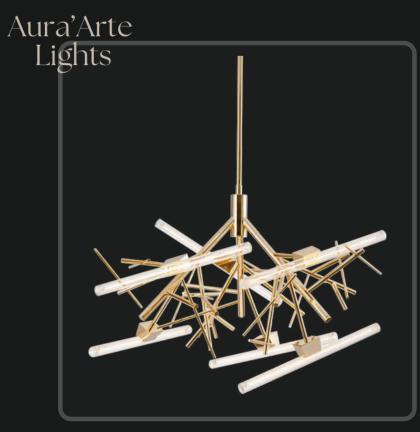

Aura'Arte Lights

LG-032 It's time to ditch the lights that makes you twitch your eyes and switch to this simple yet luxurious wall chandelier. This masterpiece is a classic must-have for your living room, bedroom or above your dinner table. The amber-gold glass globes gives a warm grandeur to your scenery while the black branch-like rods give a contemporary feel.