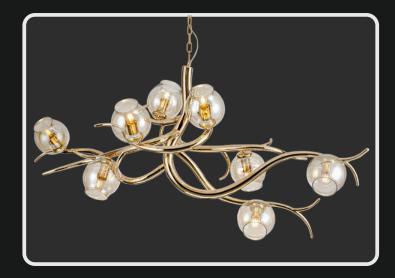

Elegance comes in all shapes and sizes, and this classic chandelier is in its perfect epitome. The hues of amber and rustic glass globes ensembled in the golden branch-like gives a natural touch of a luminous garden within your home.