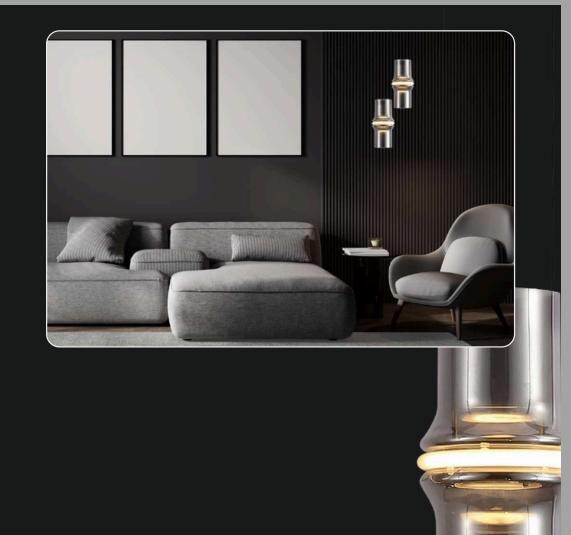

| Product No. : LG-037  | Size: D-6" H-17"  |
|-----------------------|-------------------|
| Color : Smoke Glass   | Lamp Type: 20W WW |
| COLOT . SITIOKE GLASS | Lamp Type: 20V    |

'H-17"

76

There is nothing more peaceful than a warm and beautiful setting of lights that matches your mood. Hang this pendant-like chandelier in your cozy spaces and feast your eyes with the much needed calm.