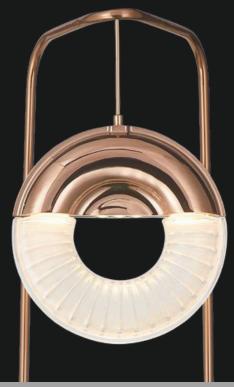

ed frame in an antique rust finish, this beauty has glittering crystal beads strung all over its magnificent body.

Product No. : LG-069 Color : Gunmetal Black + Gold Size: D-24" H-32"

+ Gold Lamp Type: 30W WW





LG-070 When most people think "chandelier", this classic design is what comes to mind. Stunning with an elaborate, four-runged frame in an antique rust finish, this beauty has glittering crystal beads strung all over its magnificent body.













LG-072 When most people think "chandelier", this classic design is what comes to mind. Stunning with an elaborate, four-runged frame in an antique rust finish, this beauty has glittering crystal beads strung all over its magnificent body.

Product No. : LG-072

Size: D-66" H-72"

Color : Gold + Clear Finish

Lamp Type: 300W WW

















When most people think "chandelier", this classic design is what comes to mind. Stunning with an elaborate, four-runged frame in an antique rust finish, this beauty has glittering crystal beads strung all over its magnificent body.





158





Product No. : LG-078Size: D-34" H-72"Color : Gold + Clear glassLamp Type: 80W WW





When most people think "chandelier", this dastic closign is what comes to mind. Stunning with an elaborate, four-runged frame in an antique rust finish, this beauty has sitten g crystal beads strung all over its has fifteen body.







Size: L-2" H-22"

Lamp Type: 15W WW

Aura'Arte





# LG-081 LG-082

When most people think "chandelier", this classic design is what comes to mind. Stunning with an elaborate, four-runged frame in an antique rust fin