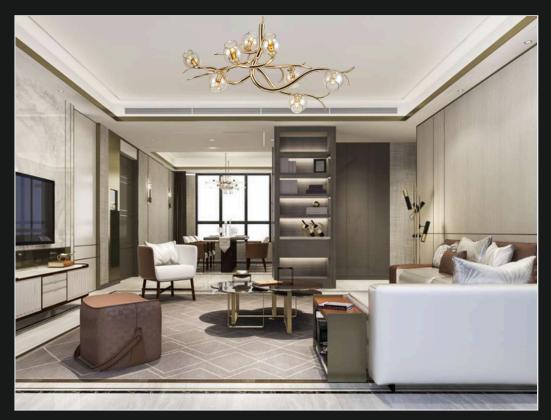

Elegance comes in all shapes and sizes, and this classic chandelier is in its perfect epitome. The hues of amber and rustic glass globes ensembled in the golden branch-like gives a natural touch of a luminous garden within your home.