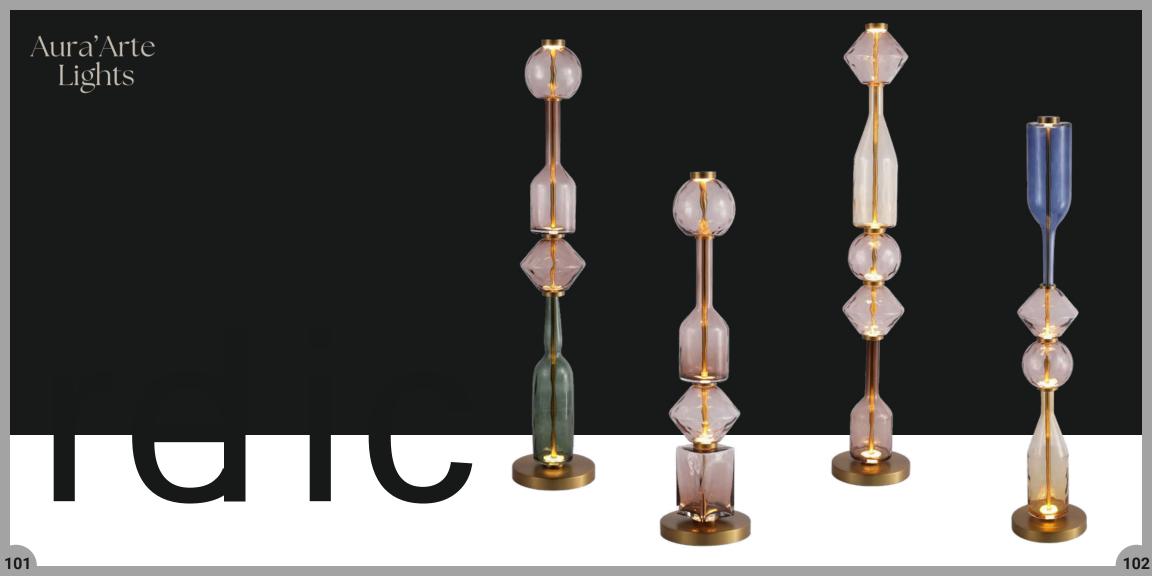

# LG-055

Living a fantastical/glorious night like the one in Arabian Nights is only a dream until you have this meticulously crafted floor lamp in your living room or bedroom. Composed of four aesthetically stacked geometric shapes, this statement-making lamp is an excellent addition to spaces designed to make you live your royal dreams.