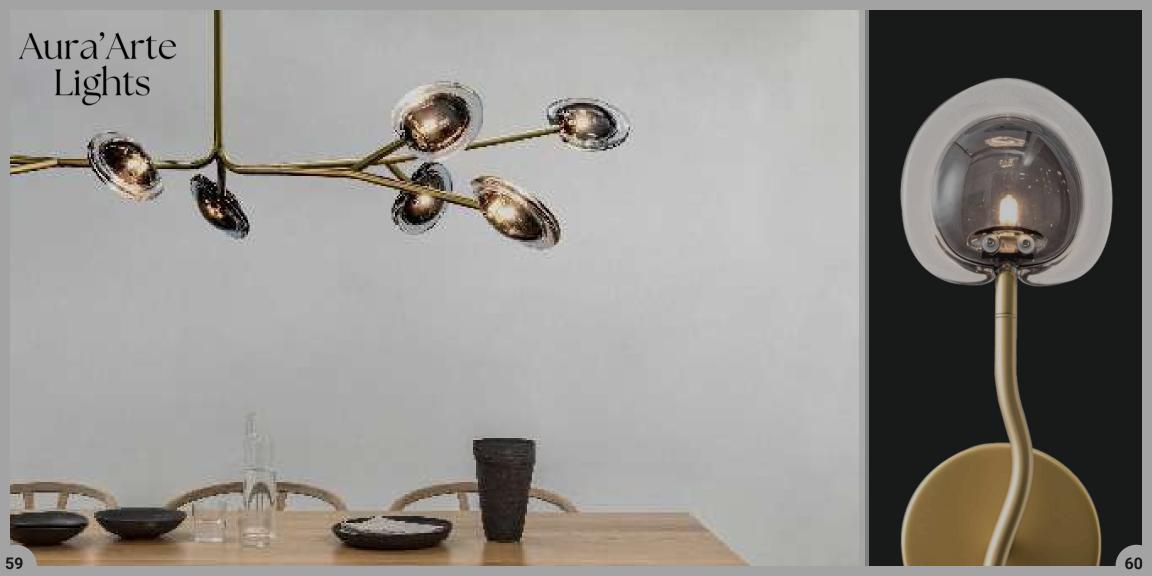

Aura'Arte Lights

LG-032 It's time to ditch the lights that makes you twitch your eyes and switch to this simple yet luxurious wall chandelier. This masterpiece is a classic must-have for your living room, bedroom or above your dinner table. The amber-gold glass globes gives a warm grandeur to your scenery while the black branch-like rods give a contemporary feel.

Product No.: LG-032

Color : Matt Gold + Smoke Glass Lamp Type: G4x10

Bring the elegance of nature into your iving room with this floor chan- delier or a classic and rustic touch. It gives an illumination of a beautiful golden tree that can be fashionably placed and lit up in the coziest corners of your room.