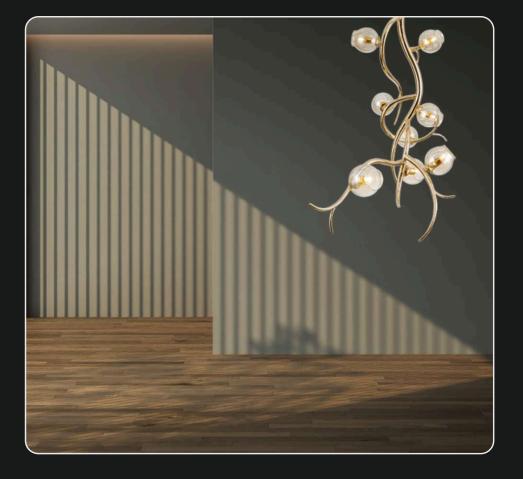

## LG-020

Vertical Spiral fitting for heighted setups, this free-flowing rose climber chandelier is a great piece to bring out glamour for the rooms you use it in.

Product No. : LG-020 Color : Gold + Amber Glass Lamp Type: E27