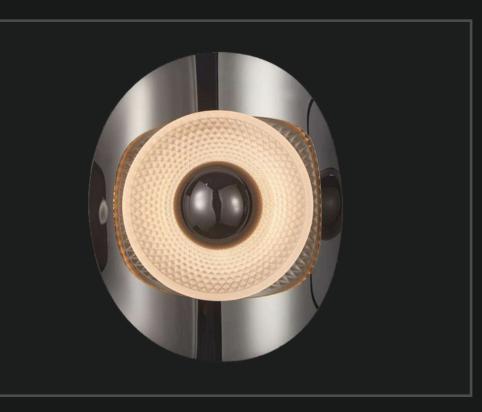

### LG-128 LG-129

There is nothing more peaceful than a warm and beautiful setting of lights that matches your mood. Hang this beautiful wall light in your cozy spaces and feast your eyes with the much needed calm.