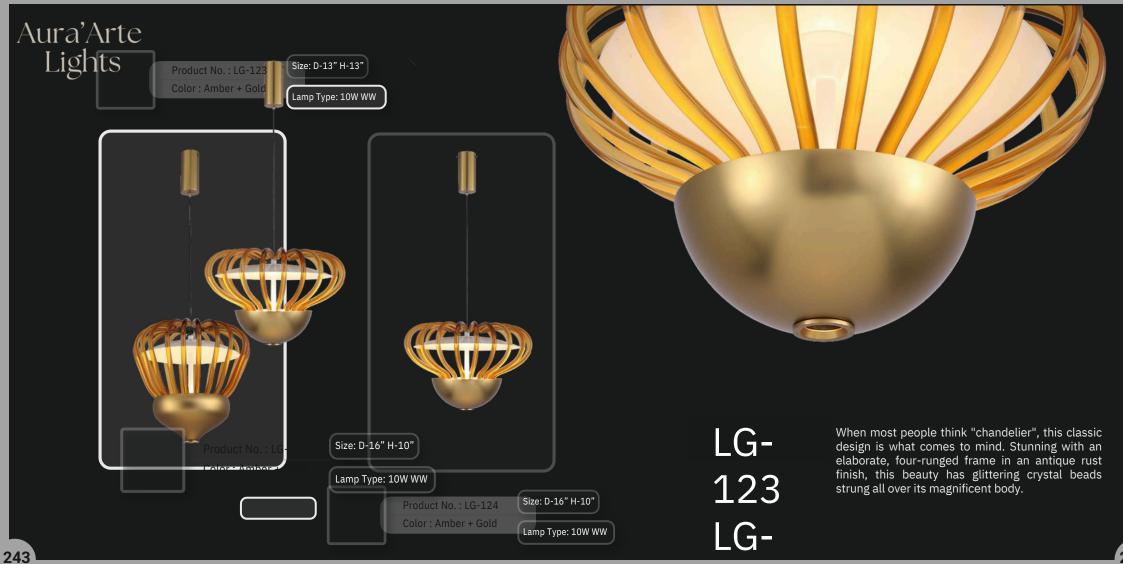

| Product No. : LG-022 | Size: D-32"      |
|----------------------|------------------|
| Color : French Gold  | Lamp Type: 60W W |

When most people think "chandelier", this classic design is what comes to mind. Stunning with an elaborate, four-runged frame in an antique rust finish, this beauty has glittering crystal beads strung all over its magnificent body.

When most people think "chandelier", this classic design is what comes to mind. Stunning with an elaborate, four-runged frame in an antique rust finish, this beauty has glittering crystal beads strung all over its magnificent body.