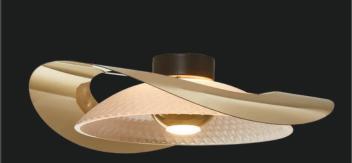

ier a perfect to make eye pop.









A gun-metal finish light acessory is the new trend. Avaliable in matte gray colour, this round canopy light is a mood setter.









#### LG-058

Modern in style, the buttoned shaped bulb is encased in the metal body, giving it a protective look. Best suited for outdoor installations.





| Product No. : LG-058 | Size: D |
|----------------------|---------|
| Color : Gold Finish  | Lamp T  |
|                      |         |





A gun-metal finish light acessory is the new trend. Avaliable in matte gray colour, this round canopy light is a mood setter.





| Product No. : LG-059   | Size: D-14" H-16" |
|------------------------|-------------------|
| Color : Gunmetal Black | Lamp Type: 15W WW |
|                        |                   |





When most people think "chandelier", this classic design is what comes to mind. Stunning with an elaborate, four-runged frame in an antique rust finish, this beauty has glittering crystal beads strung all over its magnificent body.



A curved body for a better support and low energy consuming light this clear metal lamp is a perfect bed-side accessory

# LG-061

| Product No. : LG-061   | Size: D-14" H-16" |
|------------------------|-------------------|
| Color : Gunmetal Black | Lamp Type: 15W WW |
|                        |                   |

Aura'Arte Lights

122





A cureved body for a better support and low energy consuming light this clear metal lamp is a perfect bed-side accessory



Size: D-18" H-20"

Lamp Type: 20W WW



## LG-063

A gun-metal finish light acessory is the