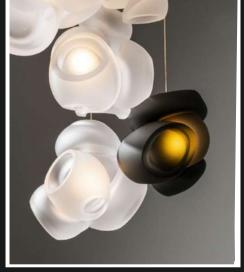

Golden lights encased in delicate shell covering which nestles the brilliant pearl like bulbs. This spectacular 8-Bulbed chandelier a perfect to make eye pop.

A gun-metal finish light acessory is the new trend. Avaliable in matte gray colour, this round canopy light is a mood setter.