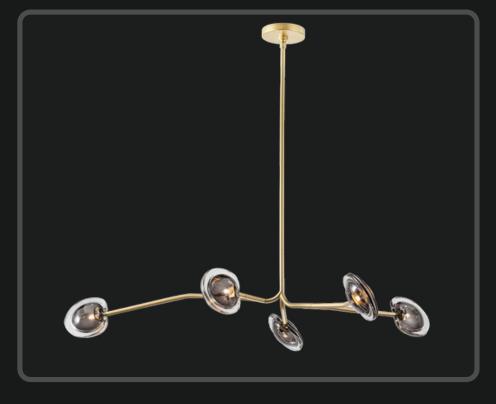

Elegance comes in all shapes and sizes, and this classic chandelier is in its perfect epitome. The hues of amber and rustic glass globes ensembled in the golden branch-like gives a natural touch of a luminous garden within your home.