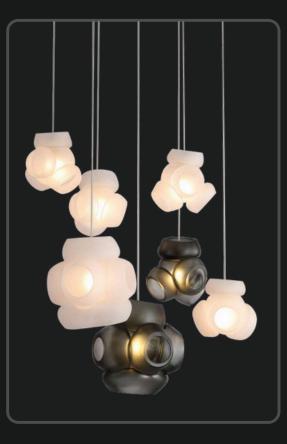

#### Product No. : LG-007 Color : White + Black Frosted Lamp Type: G9X5

## LG-007

Redefine your rooms with the utmost elegant and modern bling lights. These cluster lights sum up to be contemporary look to any interiors.