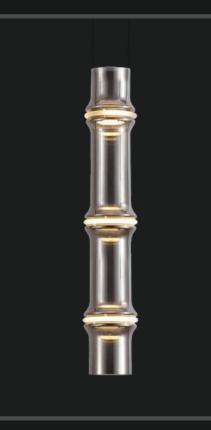

| Product No. : LG-037  | Size: D-6" H-17"  |
|-----------------------|-------------------|
| Color : Smoke Glass   | Lamp Type: 20W WW |
| COLOT . SITIOKE GLASS | Lamp Type: 20V    |

'H-17"

76

There is nothing more peaceful than a warm and beautiful setting of lights that matches your mood. Hang this pendant-like chandelier in your cozy spaces and feast your eyes with the much needed calm.