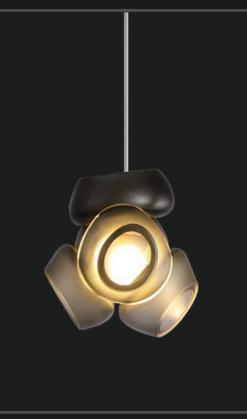

#### LG-001

Abstract designs that light up your world with soft glow. Available in subtle pearly shades this magnificent lamp shade can be used as singular unit or clustered chandelier for an elegant finish

| Product No. : LG-001  | Size: D-6" H-5" |
|-----------------------|-----------------|
| Color : White Frosted | Lamp Type: G9   |

Crafted with emphasis on height of space, this semi-opaque designed light showcases beauty of modern glass lamps which go with all modern settings.