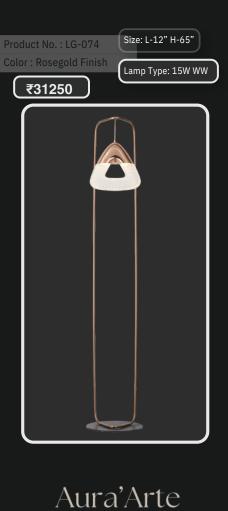

LG-072 When most people think "chandelier", this classic design is what comes to mind. Stunning with an elaborate, four-runged frame in an antique rust finish, this beauty has glittering crystal beads strung all over its magnificent body.

Product No. : LG-072

Size: D-66" H-72"

Color : Gold + Clear Finish

Lamp Type: 300W WW

When most people think "chandelier", this classic design is what comes to mind. Stunning with an elaborate, four-runged frame in an antique rust finish, this beauty has glittering crystal beads strung all over its magnificent body.