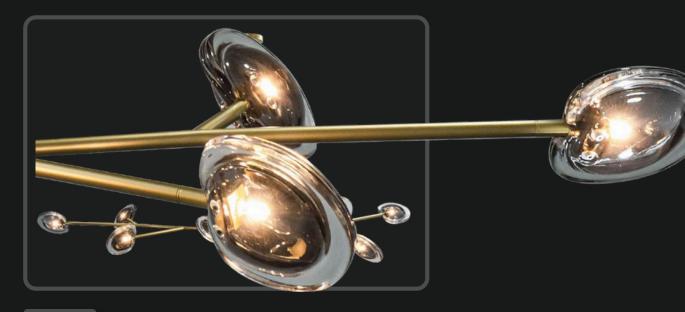

Elegance comes in all shapes and sizes, and this classic chandelier is in its perfect epitome. The hues of amber and rustic glass globes ensembled in the golden branch-like gives a natural touch of a luminous garden within your home.