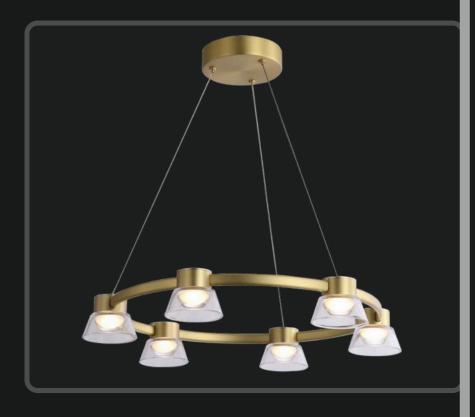

If you want something to refresh your dining ensemble or living interior, consider our 6-light chandelier. The canopy supports the lights and can be adjusted as per the heights for building dramatic levels of lights and shadows.