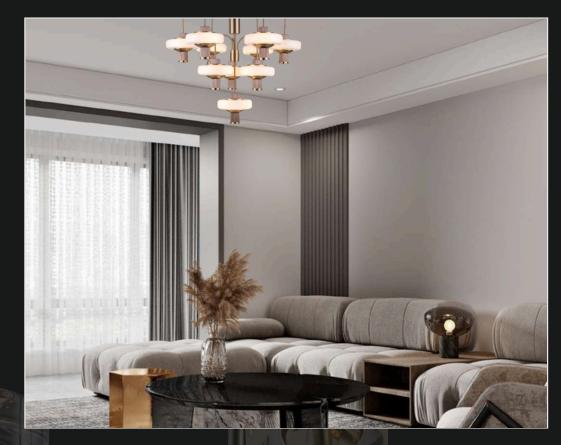

|                             |                  |





ݣ

Bring home the exquisite glimmers of this beautifully crafted table lamp shaped like a royal hookah. The elegant design gives a classic Romanian touch while giving warm reflections when illuminated next to your couch, bed or workstation.



# G-126



Bring home the exquisite glimmers of this beautifully crafted table lamp shaped like a royal hookah. The elegant design gives a classic Romanian touch while giving warm reflections when illuminated next to your couch, bed or workstation.





### LG-128 LG-129

There is nothing more peaceful than a warm and beautiful setting of lights that matches your mood. Hang this beautiful wall light in your cozy spaces and feast your eyes with the much needed calm.

249

Aura'Arte 🖉

Lights









#### LG-101

When most people think "chandelier", this classic design is what comes to mind. Stunning with an elaborate, four-runged frame in an antique rust finish, this beauty has glittering crystal beads strung all over its magnificent body.