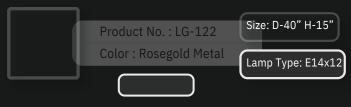

LG-122 Experience a radiant evening full of romance and tranquillity under the calm and warmth of this stunning chandelier. When illuminated, this golden beauty merges well with the alluring glimmer making it feel like sunshine in your living room.