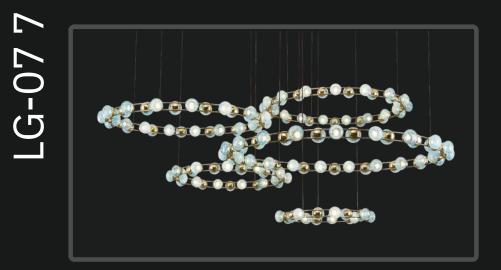

#### Product No. : LG-007 Color : White + Black Frosted Lamp Type: G9X5

## LG-007

Redefine your rooms with the utmost elegant and modern bling lights. These cluster lights sum up to be contemporary look to any interiors.