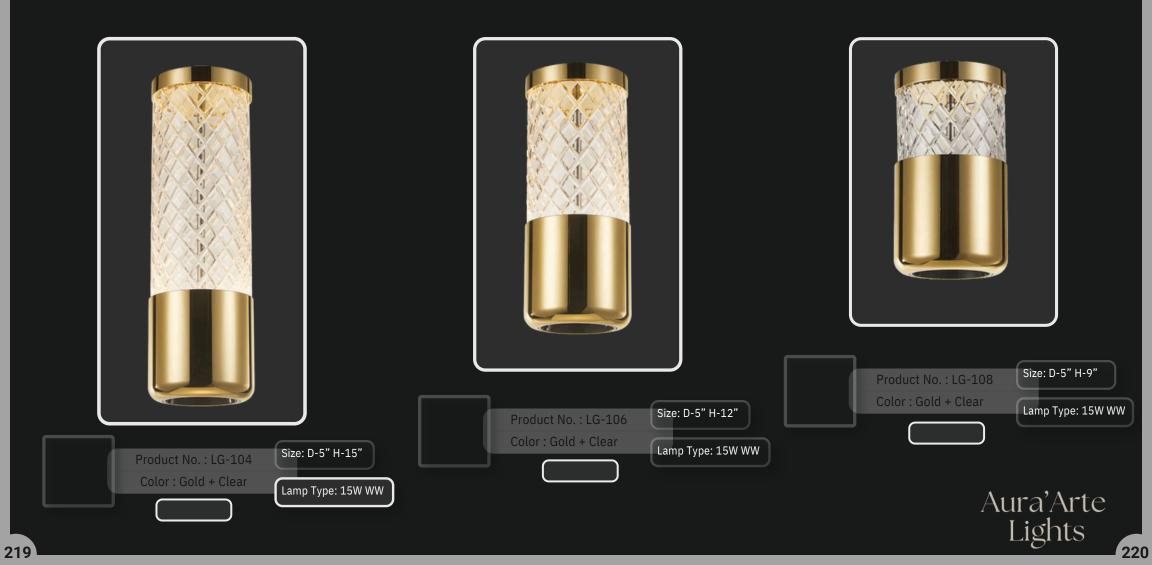

ung all over its magnificent body.



| ( | Product No. : LG-100           | Size: D-5" H-13" |
|---|--------------------------------|------------------|
|   | Color : Gold + Alabaster Glass | Lamp Type:G9x2   |
|   |                                |                  |









When most people think "chandelier", this classic design is what comes to mind. Stunning with an elaborate, four-runged frame in an antique rust finish, this beauty has glittering crystal beads strung all over its magnificent body.









When most people think "chandelier", this classic design is what comes to mind. Stunning with an elaborate, four-runged frame in an antique rust finish, this beauty has glittering crystal beads strung all over its magnificent body.







Lamp Type: 250W RGB

Aura'Arte Lights















### LG-117

When most people think "chandelier", this classic design is what comes to mind. Stunning with an elaborate, fourrunged frame in an antique rust finish, this beauty has glittering crystal beads strung all over its magnificent body.









# LG-120







Experience a radiant evening full of romance and tranquillity under the calm and warmth of this stunning chandelier. When illuminated, this golden beauty merges well with the alluring glimmer making it feel like sunshine in your living room.







LG-122 Experience a radiant evening full of romance and tranquillity under the calm and warmth of this stunning chandelier. When illuminated, this golden beauty merges well with the alluring glimmer making it feel like sunshine in your living room.





242

Aura'Arte

L