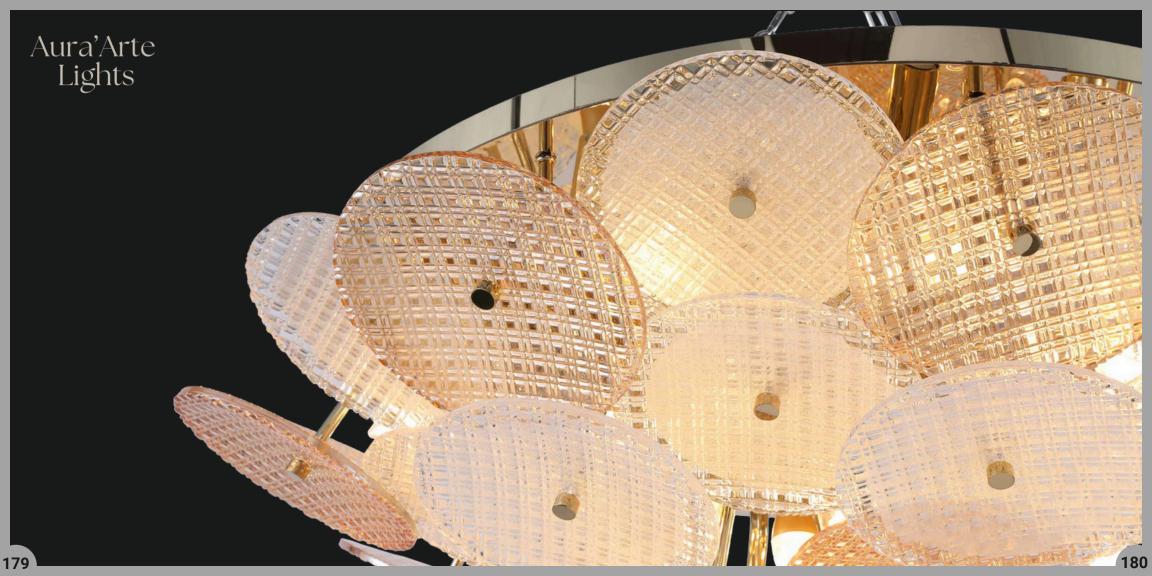

Golden lights encased in delicate shell covering which nestles the brilliant pearl like bulbs. This spectacular 8-Bulbed chandelier a perfect to make eye pop.

A gun-metal finish light acessory is the new trend. Avaliable in matte gray colour, this round canopy light is a mood setter.