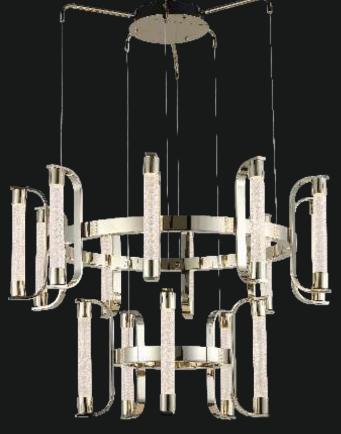

ng crystal beads strung all over its magnificent body.



When most people think "chandelier", this classic design is what comes to mind. Stunning with an elaborate, four-runged frame in an antique rust finish, this beauty has glittering crystal beads strung all over its magnificent body.





171

# LG-086

When most people think "chandelier", this classic design is what comes to mind. Stunning with an elaborate, fourrunged frame in an antique rust finish, this beauty has glittering crystal beads strung all over its magnificent body.



172





173

LG-087 When most people think "chandelier", this classic design is what comes to mind. Stunning with an elaborate, four-runged frame in an antique rust finish, this beauty has glittering crystal beads strung all over its magnificent body.





Aura'Arte Lights

174







LG-088 When most people think "chandelier", this classic design is what comes to mind. Stunning with an elaborate, four-runged frame in an antique rust finish, this beauty has glittering crystal beads strung all over its magnificent body.



Color : Matt Gold Finish

Lamp Type: 50W WW

LG-089 When most people think "chandelier", this classic design is what comes to mind. Stunning with an elaborate, four-runged frame in an antique rust finish, this beauty has glittering crystal beads strung all over its magnificent body.







LG-090 When most people think "chandelier", this classic design is what comes to mind. Stunning with an elaborate, four-runged frame in an antique rust finish, this beauty has glittering crystal beads strung all over its magnificent bod