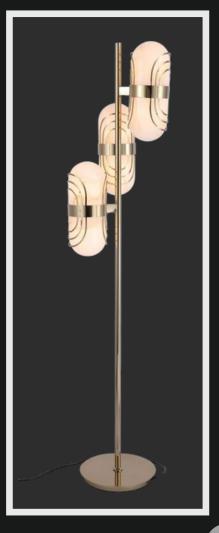

Aura'Arte Lights

LG-032 It's time to ditch the lights that makes you twitch your eyes and switch to this simple yet luxurious wall chandelier. This masterpiece is a classic must-have for your living room, bedroom or above your dinner table. The amber-gold glass globes gives a warm grandeur to your scenery while the black branch-like rods give a contemporary feel.

Product No.: LG-032

Color : Matt Gold + Smoke Glass Lamp Type: G4x10

Bring the elegance of nature into your iving room with this floor chan- delier or a classic and rustic touch. It gives an illumination of a beautiful golden tree that can be fashionably placed and lit up in the coziest corners of your room.