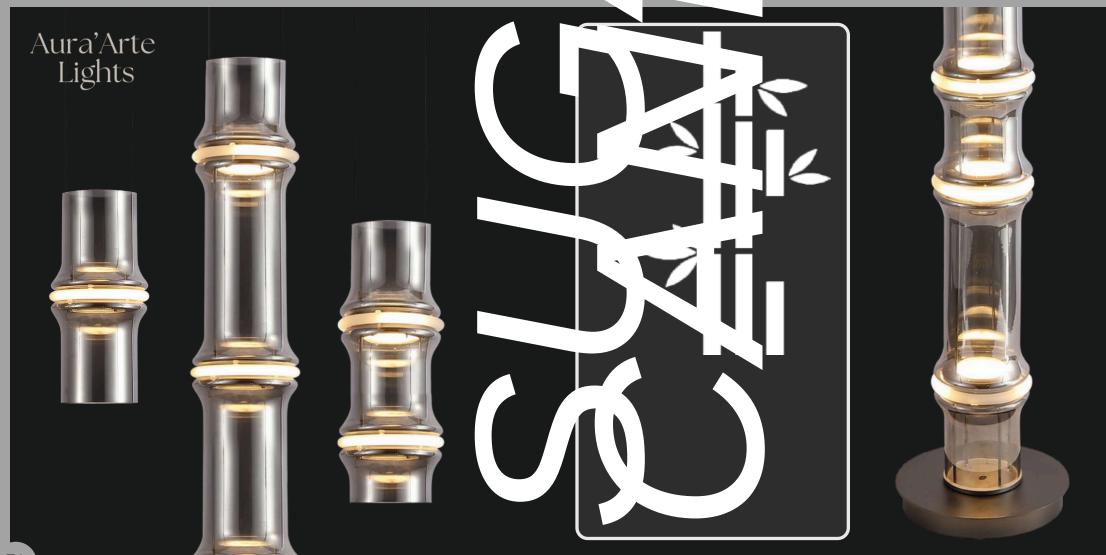

| Product No. : LG-037  | Size: D-6" H-17"  |
|-----------------------|-------------------|
| Color : Smoke Glass   | Lamp Type: 20W WW |
| COLOT . SITIOKE GLASS | Lamp Type: 20V    |

'H-17"

76

There is nothing more peaceful than a warm and beautiful setting of lights that matches your mood. Hang this pendant-like chandelier in your cozy spaces and feast your eyes with the much needed calm.

Product No. : LG-038 Color : Smoke Glass