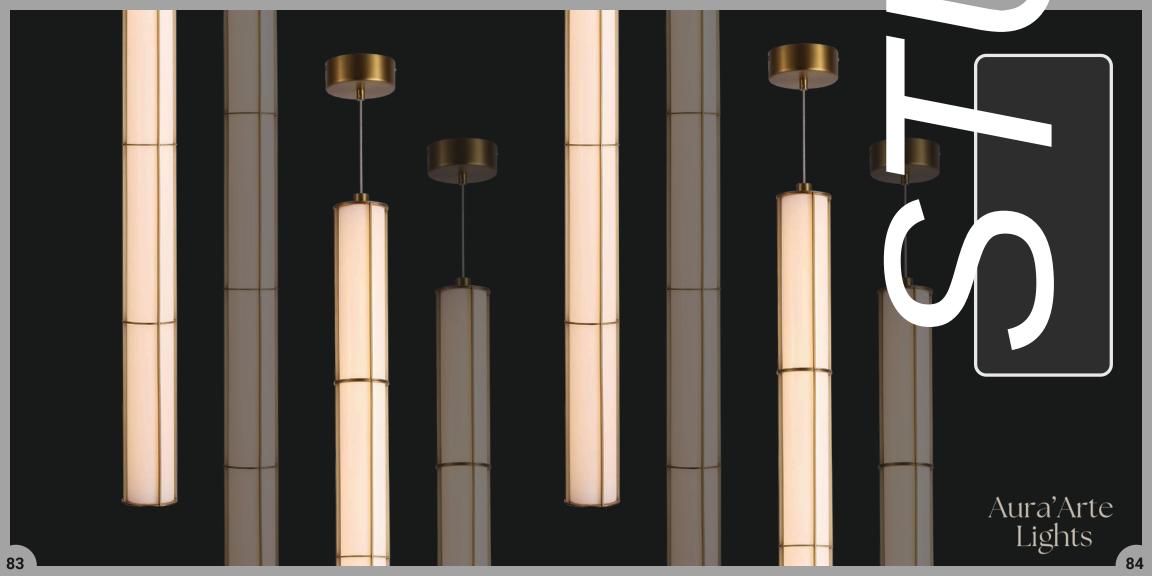

beautiful setting of lights that matches your mood. Hang this pendant-like chandelier in your cozy spaces and feast your eyes with the much needed calm.

Product No. : LG-038 Color : Smoke Glass



## LG-039

Bring grandeur to your understated interiors with the contemporary masterpiece. Designed intricately with smoky glass sheds holding the soft and warm lights, this pendant light is a musthave to complement with your grand settings.



Product No. : LG-039 Color : Smoke Glass Lamp Type: 30W WW







LG-040 Let your home be an epitome of modern architecture with this floor chandelier full of LG-041 soothing and warm luminescence.

| oduct No. : LG-041 | Size: D-11" H-60" |
|--------------------|-------------------|
|                    |                   |

Color : Smoke Glass















Add the ancient touch of the Islands of Murano o your elegantly crafted home with this exquisite table lamp. This classic masterpiece is a strik- ing combination of beautiful geometry that adds a magical glimmer to the dullest corners of your home when illuminated with a power source.

Product No. : LG-052 Color : Amber + Coffee + Brass





> This majestic table lamp is true craftsmanship from the islands of Murano. The geometry features two smoky bottles topped with exquisite tobacco diamonds - it's not just a lamp, it's the perfect creative muse you need to illuminate your workspace or living room.





Product No. : LG-053

Color : Amber + Green + Coffee +Brass

| e |      |       |     |    |
|---|------|-------|-----|----|
|   | Lamp | Type: | 40W | WW |

107



LG-054 Bring