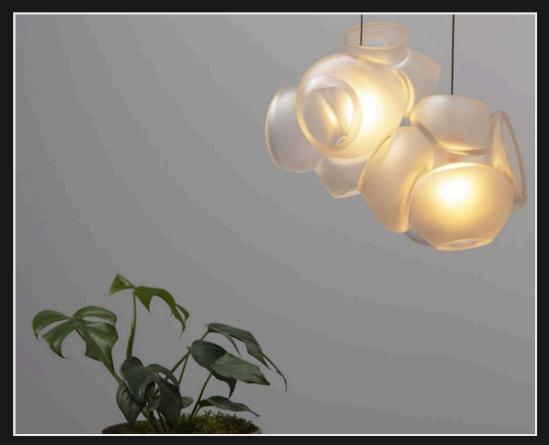

#### Product No. : LG-007 Color : White + Black Frosted Lamp Type: G9X5

## LG-007

Redefine your rooms with the utmost elegant and modern bling lights. These cluster lights sum up to be contemporary look to any interiors.