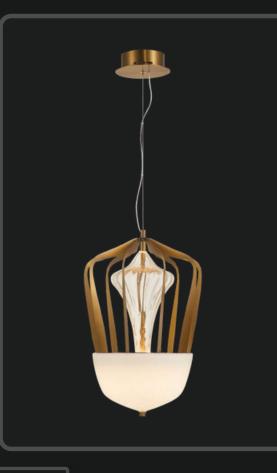

Product No. : LG-094

Color : Brushed Copper Finish + Milky Glass

Aura'Arte Lights