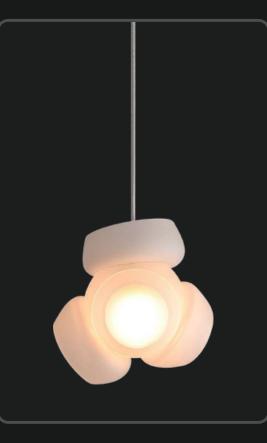

#### LG-001

Abstract designs that light up your world with soft glow. Available in subtle pearly shades this magnificent lamp shade can be used as singular unit or clustered chandelier for an elegant finish

| Product No. : LG-001  | Size: D-6" H-5" |
|-----------------------|-----------------|
| Color : White Frosted | Lamp Type: G9   |

Crafted with emphasis on height of space, this semi-opaque designed light showcases beauty of modern glass lamps which go with all modern settings.