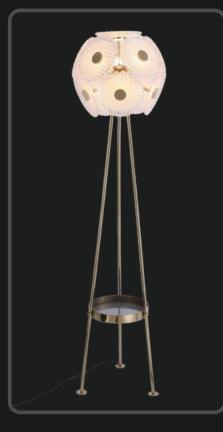

its magnificent body.



Color : Matt Gold Finish

Lamp Type: 50W WW

LG-089 When most people think "chandelier", this classic design is what comes to mind. Stunning with an elaborate, four-runged frame in an antique rust finish, this beauty has glittering crystal beads strung all over its magnificent body.







LG-090 When most people think "chandelier", this classic design is what comes to mind. Stunning with an elaborate, four-runged frame in an antique rust finish, this beauty has glittering crystal beads strung all over its magnificent body.



# LG-091

When most people think "chandelier", this classic design is what comes to mind. Stunning with an elaborate, fourrunged frame in an antique rust finish, this beauty has glittering crystal beads strung all over its magnificent body.







| <b>)</b> - | 0 | 9 | 2 |  |
|------------|---|---|---|--|
|            |   |   |   |  |

Size: D-62" H-60"

Lamp Type: E14X27

Product No. : LG-092

Color : Amber + Gold Finish

When most people think "chandelier", this classic design is what comes to mind. Stunning with an elaborate, four-runged frame in an antique rust finish, this beauty has glittering crystal beads strung all over its magnificent body.







# LG-094

When most people think "chandelier", this classic design is what comes to mind. Stunning with an elaborate, fourrunged frame in an antique rust finish, this beauty has glittering crystal beads strung all over its magnificent body.

Product No. : LG-094

Color : Brushed Copper Finish + Milky Glass













Aura'Arte Lights

## **G-**095

people think "chandeli