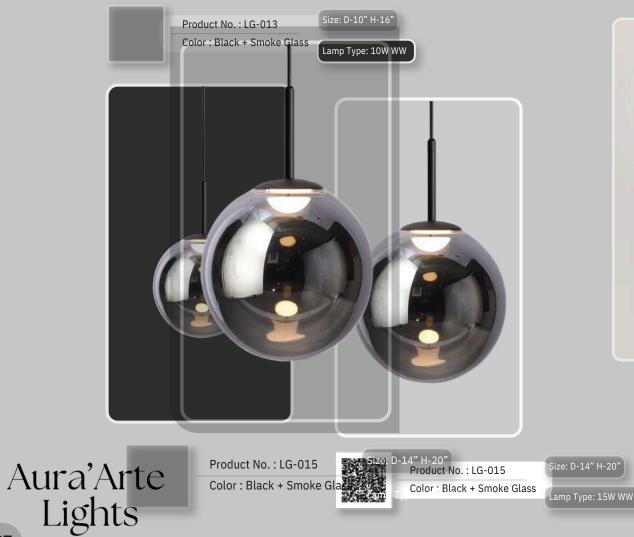

LG-013 LG-

01 E

Smoked lunar features a single seeded glass globe for more compact spaces. This design works well of trendy interiors that call for a show.

28

LG-01 9 s delicate as this appears, this golden metallic finish rose bud haped lights are all the features which makes this chandelier a right fit for spa lounges, living rooms and luxe restros.