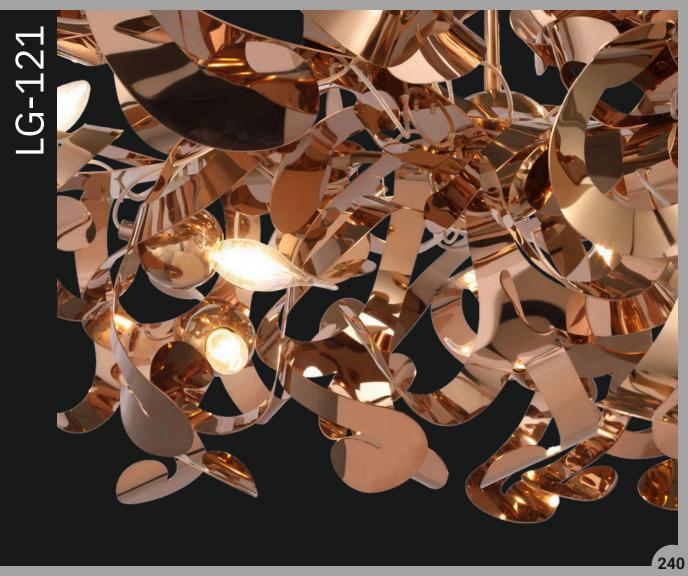

LG-122 Experience a radiant evening full of romance and tranquillity under the calm and warmth of this stunning chandelier. When illuminated, this golden beauty merges well with the alluring glimmer making it feel like sunshine in your living room.